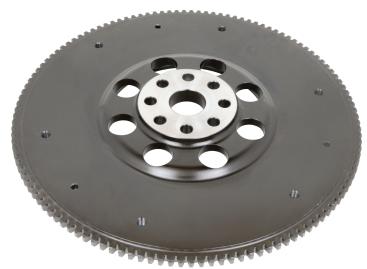

# **Tomioka Racing Light-weight Flywheel**

#### PRODUCT FEATURES

When you're looking for quicker acceleration, a lightened flywheel is a necessity for overall engine performance gain! Tomioka Racing Light-weight Flywheels bring the best of factory-weight flywheel and the ultra light weight flywheel for well balanced quicker revs that still maintain street drivability. The Tomioka Racing flywheel are constructed from precision CNC machined chromoly steel best suited for weight reduction and inertia and clutch cooling improvement. TR flywheels are designed to improve response with extra strength, and best of all affordable!

### SPECIFICATIONS

SAE4140 Materials

Precision CNC Machined

One Piece Design