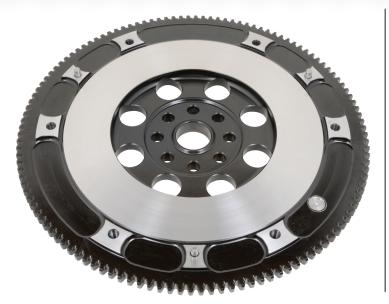

# **Tomioka Racing Light-weight Flywheel**

#### PRODUCT FEATURES

When you're looking for quicker acceleration, a lightened flywheel is a necessity for overall engine performance gain! Tomioka Racing Light-weight Flywheels bring the best of factory-weight flywheel and the ultra light weight flywheel for well balanced quicker revs that still maintain street drivability. The Tomioka Racing flywheel are constructed from precision CNC machined chromoly steel best suited for weight reduction and inertia and clutch cooling improvement. TR flywheels are designed to improve response with extra strength, and best of all affordable!

### SPECIFICATIONS

SAE4140 Materials

Precision CNC Machined

One Piece Design