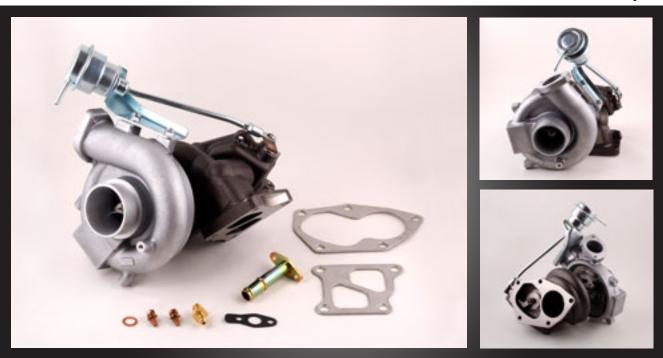

# TD06-20G Turbo for Mitsubishi EVO 4-9 (4G63)

#### **PRODUCT FEATURES**

The TR TD06-20G for the Mitsubishi EVO 4-9 one of the largest bolt on turbo you can get! This turbo features a larger exhaust housing 10.5CM<sup>2</sup> and an increased wheel size (54/61mm) to deliver a whooping 450WHP turbo capacity. Weather if you are looking for a high performance street turbo or a one built for the track this turbo does it all!

## CONTENT OF KIT

- Turbocharger
- Actuator
- Oil Pipe
- Water Pipe
- Gaskets
- Hardware kits