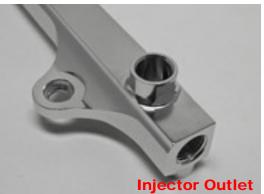

#### **SPECIFICATION**

Material: Polished Aluminum Flow Capacity: 43cc Weight: 1.18 lbs Injector compatibility: Stock injectors & Denso Top Feed

| Fuel Rail | Diameter       |                 | Injector Outlets |
|-----------|----------------|-----------------|------------------|
| Length    | Fuel Rail Pipe | Injector Outlet | Spacing          |
| 13.38"    | 0.5"           | 0.53"           | 3.15"            |