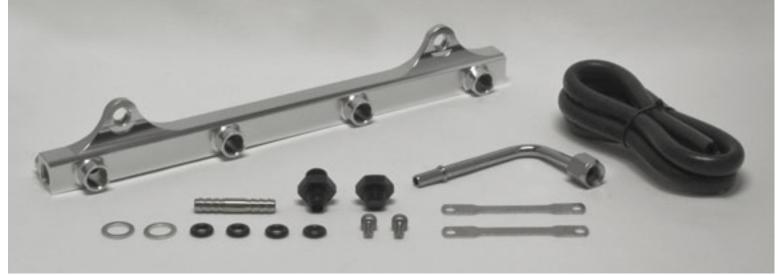

## **CONTENTS**

- Fuel Rail
- Pipe Plug
- Rubber / Silicone Hose
- Fuel Injector O-Rings
- Anodized Fittings

#### **SPECIFICATION**

Material: Polished Aluminum Flow Capacity: 43cc Weight: 1.18 lbs Injector compatibility: Stock injectors & Denso Top Feed

| Fuel Rail | Diameter       |                 | Injector Outlets |
|-----------|----------------|-----------------|------------------|
| Length    | Fuel Rail Pipe | Injector Outlet | Spacing          |
| 13.38"    | 0.5"           | 0.53"           | 3.15"            |