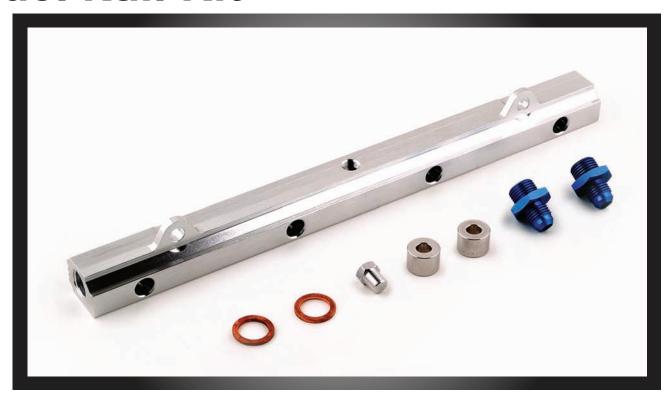

# Fuel Rail Kit for Mitsubishi Evolution 4-9 4G63

## **PRODUCT FEATURES**

Higher power output demands higher flow of fuel to the engine. The TR bolt-on upgraded fuel rail for EVO 4-9 offers the perfect solution. The kit is thicker than stock fuel rail and designed for high volume, high flow fuel supplies and high performance applications. TR fuel rail supports up to 650 HP. The Kit can accommodate original injectors.

### **CONTENT OF KIT**

- Fuel Rail
- Pipe Plug
- Rubber / Silicone Hose
- Fuel Injector O-Rings
- Anodized Fittings