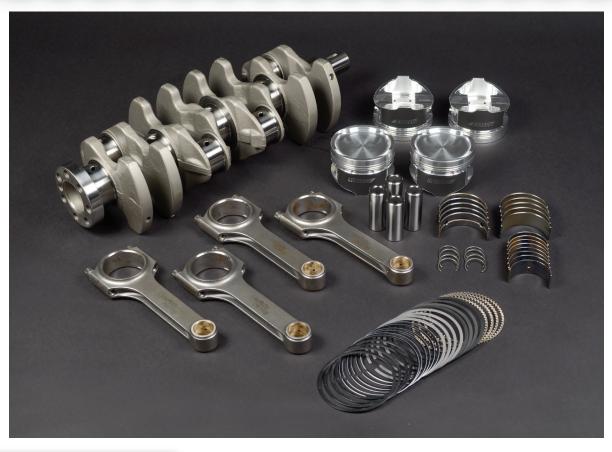

## Tomioka Racing 2.3L Stroker Kit for Mitsubishi Evolution VIII/IX 4G63

PRODUCT FEATURES

Gain horsepower and torque through displacement using factory 4G63 engine block! Tomioka Racing 2.3 Liter Stroker Kit for 4G63 series engine is built with the quality features and the latest technology in coating options to ensure the dependability that comes from every TR product. TR uses competition grade components from forged 2618 aluminum pistons, forged 4340 rods, and crankshaft chosen specifically to offer the durability to handle high horsepower demands. When coupled with our competition series bearings it makes TR Stroker Kit is the ultimate option in 4G63 engine upgrades!

| · · · · · · · ·            |             | /        | /             |                    | /              | /Compression   | /Compression | /    |
|----------------------------|-------------|----------|---------------|--------------------|----------------|----------------|--------------|------|
| Forged Crankshaft x 1      | Part Number | / Stroke | / Bore Size   | / Over Size        | / Rod Length   | Distance       | Ratio        | /    |
| H-Beam Connecting Rods x 4 | TR-ES2014   | 100mm    | 85.0mm        | Standard<br>+0.5mm | 150mm          | 28.70mm        | 9.0          |      |
|                            | TR-ES2015   | 100mm    | 85.5mm        |                    | 150mm<br>150mm | 28.70mm        | 9.0          |      |
| Forged 2618 Pistons x 4    | TR-ES2016   | 100mm    | 86.0mm        | +1.0mm             |                | 28.70mm        | 9.0          |      |
| Chrome Moly Wrist Pins x 4 | TR-ES2017   | 100mm    | 86.5mm        | +1.5mm             | 150mm          | 28.70mm        | 9.0          |      |
| Main Bearing Set x 1       | TR-ES2018   | 100mm    | 87.0mm        | +2.0mm             | 150mm          | 28.70mm l      | 9.0 I        |      |
| Conrod Bearing Set x 1     | APPLICAT    | IONS     |               |                    |                | The particular |              |      |
|                            | / Vehicle   | / Model  |               | / Yea              | rN             | <b>ISRP:</b>   | \$2,59       | 95.0 |
|                            | Mitsubishi  | Evolutio | n VIII/IX (4G |                    |                |                |              |      |
|                            |             |          |               |                    | o d op         |                |              |      |