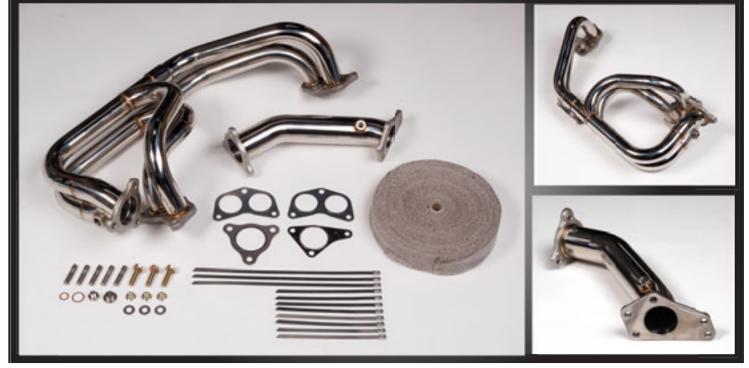

## **PRODUCT FEATURES**

TR exhaust manifold is made of all stainless steel and built based on its consistently excellent performance results, and high quality finish with 4-1 connectors. With smooth flowing joining faces thus removing any kind of gas flow restriction and provides excellent spool up, smoother delivery of power, & increase in torque. The manifold is supplied with all manifold and turbo gaskets, nuts, bolts, studs, and a 50' x 2" roll of exhaust wrap - everything you need. While loosing a little of the Subaru "Rumble" sound, high output gain at top rpm will put your smile in your face!

## CONTENT OF KIT

- Exhaust manifold
- Up pipe
- Turbo gaskets
- 50' x 2" exhaust wrap
- Hardware kits

sales@tomiokaracing.com