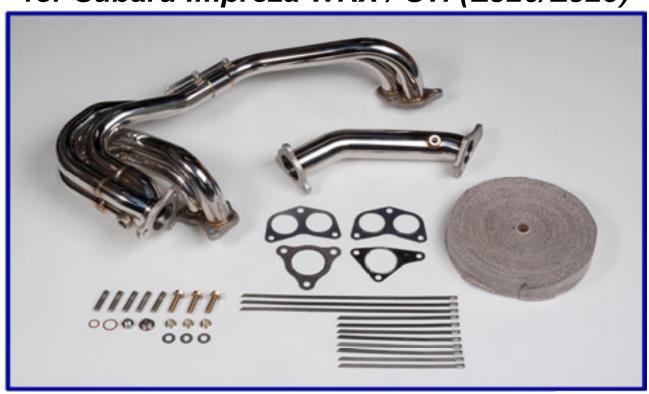

## **PRODUCT FEATURES**

TR exhaust manifold is made of all stainless steel and built based on its consistently excellent performance results, and high quality lost wax finish with 4-1 connectors. With smooth flowing joining faces thus removing any kind of gas flow restriction and provides excellent spool up, smoother delivery of power, & increase in torque. The manifold is supplied with all manifold and turbo gaskets, nuts, bolts, studs, and a 50' x 2" roll of exhaust wrap - everything you need.

## **CONTENT OF KIT**

- Exhaust manifold
- Up pipe
- Turbo gaskets
- 50' x 2" exhaust wrap
- Hardware kits