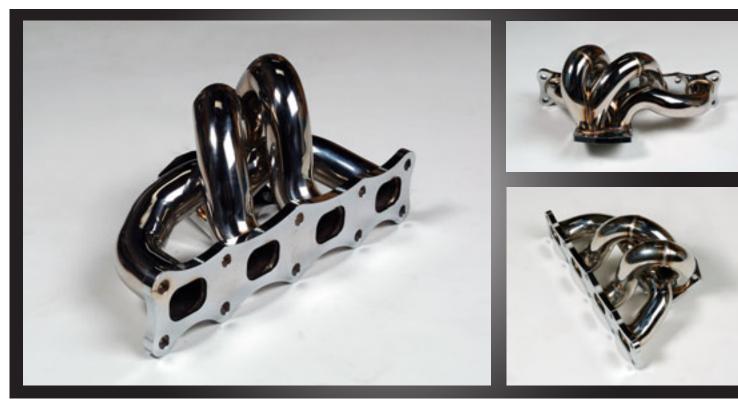

## Exhaust Manifold for Mitsubishi EVO X (4B11)

## **PRODUCT FEATURES**

TR EVO X Stainless Steel Exhaust Manifold is machine welded, no joint pipes and with excellent lost wax finished flange. It has been designed for optimum gas flow to allow faster exhaust exit. The TR exhaust manifold is a direct bolt-on replacement for the stock manifold and fit perfectly with stock turbo or stock based upgraded turbocharger. The kit comes with all the fitting parts such as bolts & nuts, gaskets and heat wrap.

## **SPECIFICATIONS**

| Part Number      | TR-EM1004                   |
|------------------|-----------------------------|
| Material         | Stainless Steel SUS304      |
| Application      | Mitsubishi EVO X (4B11)     |
| Model Year       | 2008 +                      |
| Pipe Diameter    | 45.0mm (O.D.)               |
| Pipe Thickness   | 2.0mm                       |
| Flange Thickness | 11mm (Engine), 11mm (Turbo) |