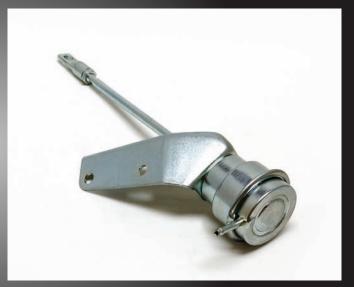

## **FEATURES**

TR high pressure actuator is a direct bolt-on replacement for the factory actuator. It comes with an upgraded diaphragm and a billet CNC machined aluminium mounting bracket. This product is built with a predetermined actuator spring suitable for at or slightly above factory boost levels. This product is designed and built with the intent of increasing the boost output of a turbocharged system. It has a higher tension

spring for higher boost applications.