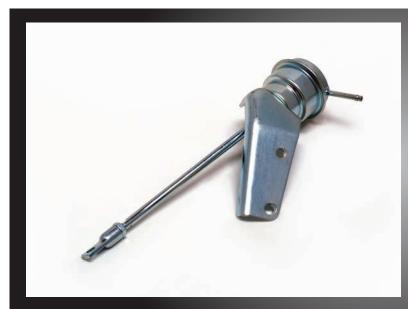

## **FEATURES**

TR high pressure actuator is a direct bolt-on replacement for the factory actuator. It comes with an upgraded diaphragm and a billet CNC machined aluminium mounting bracket. This product is built with a predetermined actuator spring suitable for at or slightly above factory boost levels. This product is designed and built with the intent of increasing the boost output of a turbocharged system. It has a higher tension

spring for higher boost applications.