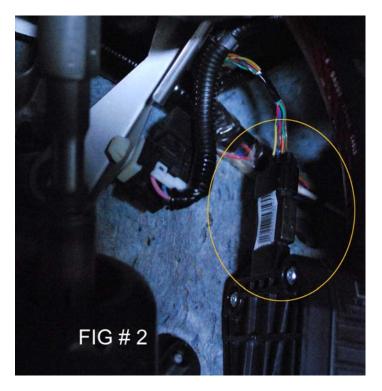

Step 3- Remove the Sprint Booster from the box, Proceed to plug the Sprint Booster into the pedal where you have removed the OEM connector from step 2. The Sprint Booster will only plug in one way. The bare pins you see in the wide end of the Sprint Booster go towards the wire harness of the connection. Pay attention to the tabs on the mold of the Sprint Booster, they also face the right side of the connection. Proper install position is shown in Fig #2