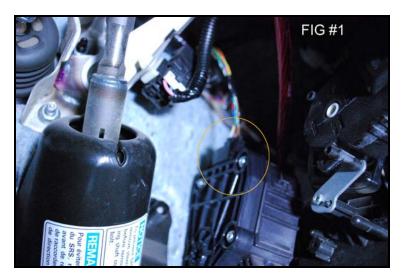

Installation guide for Sprint Booster #SBHO0001, 2006+ Honda Civic all models.

Tools needed: 1. Good flash light 2. Patience.

Step 1- Turn off the ignition. Remove the floor mat. Get in position to reach above the gas pedal assembly. Above the gas pedal area you should see a 6 wire connector, highlighted, similar to Fig #1.