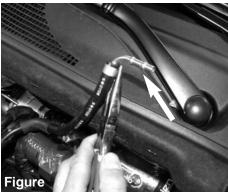

Position for the best fit and tighten all the clamps using 8mm nut driver.

With Pliers loosen the clamp on the vacuum fitting.

Carefully pull back the clamp, remove the fitting.

Attach the vacuum line to the fitting on the turbo aux- Secure the vacuum line using the stock clamp. illary line.