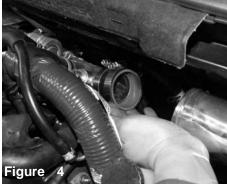

Install the 2" straight hose to the turbo housing and secure using provided clamps.

Install the 2-3/4" straight hose with clamps provided to the intake tube. Do not tighten.

Install the new Turbo auxillary tube and position to the hose.