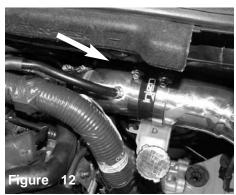

Install the 2" straight hose to the turbo housing and secure using provided clamps.

Install the 2-3/4" straight hose with clamps provided to the intake tube. Do not tighten.

Install the new Turbo auxillary tube and position to the hose.

Position for the best fit and tighten all the clamps using 8mm nut driver.

With Pliers loosen the clamp on the vacuum fitting.

Carefully pull back the clamp, remove the fitting.

Attach the vacuum line to the fitting on the turbo aux- Secure the vacuum line using the stock clamp. illary line.