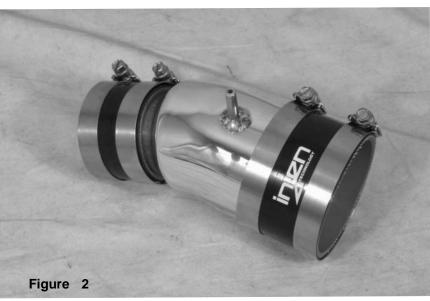

Install the 2" straight hose to the turbo housing and secure using provided clamps.

Install the 2-3/4" straight hose with clamps provided to the intake tube. Do not tighten.

Install the new Turbo auxillary tube and position to the hose.

Position for the best fit and tighten all the clamps using 8mm nut driver.

With Pliers loosen the clamp on the vacuum fitting.

Carefully pull back the clamp, remove the fitting.

Attach the vacuum line to the fitting on the turbo aux- Secure the vacuum line using the stock clamp. illary line.