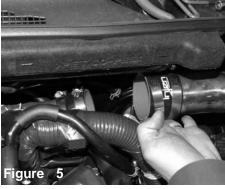

Install the 2" straight hose to the turbo housing and secure using provided clamps.

Install the 2-3/4" straight hose with clamps provided to the intake tube. Do not tighten.

Install the new Turbo auxillary tube and position to the hose.

Position for the best fit and tighten all the clamps using 8mm nut driver.

With Pliers loosen the clamp on the vacuum fitting.

Carefully pull back the clamp, remove the fitting.

Attach the vacuum line to the fitting on the turbo aux- Secure the vacuum line using the stock clamp. illary line.