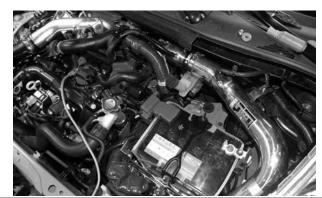

Injen Technology 244 Pioneer Place Pomona, CA 91768 USA

Please check the contents of this box immediately. Parts and accessories are available on line at "Injenonline.com"

Turbo auxillary intake pipe.

Loosen the factory turbo coupler and remove from vehicle. Pull out the vacuum line from coupler.

Install the 2" straight hose to the turbo housing and secure using provided clamps.

Install the 2-3/4" straight hose with clamps provided to the intake tube. Do not tighten.

Install the new Turbo auxillary tube and position to the hose.

Position for the best fit and tighten all the clamps using 8mm nut driver.

With Pliers loosen the clamp on the vacuum fitting.

Carefully pull back the clamp, remove the fitting.

Attach the vacuum line to the fitting on the turbo aux- Secure the vacuum line using the stock clamp. illary line.