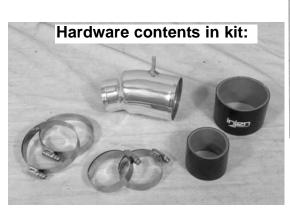

Part number SES1901 2011 Nissan JUKE 1.6L Turbo 4 cyl.

1- 1 piece turbo auxillary tube

1- 2" straight hose

(#3072)

1- 2-3/4"" straight hose

2- #40 clamps 2- #28 clamps

1- 2 page instruction

Congratulations! You have just purchased the best engineered, dyno-proven exhaust system available.