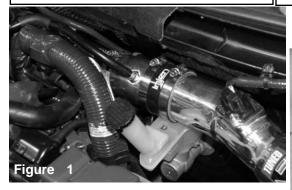

Injen Technology 244 Pioneer Place Pomona, CA 91768 USA

Please check the contents of this box immediately. Parts and accessories are available on line at "Injenonline.com"

Turbo auxillary intake pipe.

Loosen the factory turbo coupler and remove from vehicle. Pull out the vacuum line from coupler.

Install the 2" straight hose to the turbo housing and secure using provided clamps.

Install the 2-3/4" straight hose with clamps provided to the intake tube. Do not tighten.

Install the new Turbo auxillary tube and position to the hose.

Position for the best fit and tighten all the clamps using 8mm nut driver.

With Pliers loosen the clamp on the vacuum fitting.

Carefully pull back the clamp, remove the fitting.

Attach the vacuum line to the fitting on the turbo aux- Secure the vacuum line using the stock clamp. illary line.