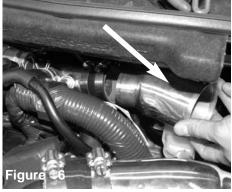

Position for the best fit and tighten all the clamps using 8mm nut driver.

With Pliers loosen the clamp on the vacuum fitting.

Carefully pull back the clamp, remove the fitting.

Attach the vacuum line to the fitting on the turbo aux- Secure the vacuum line using the stock clamp. illary line.

Adjust if necessary.

Your auxillary tube install is now complete. Thank yo for choosing Injen Techology.