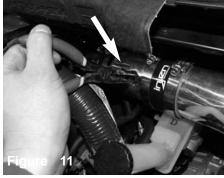

Injen Technology 244 Pioneer Place Pomona, CA 91768 USA

Please check the contents of this box immediately. Parts and accessories are available on line at "Injenonline.com"

Turbo auxillary intake pipe.

Loosen the factory turbo coupler and remove from vehicle. Pull out the vacuum line from coupler.

Install the 2" straight hose to the turbo housing and secure using provided clamps.

Install the 2-3/4" straight hose with clamps provided to the intake tube. Do not tighten.

Install the new Turbo auxillary tube and position to the hose.