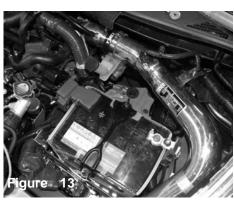

Position for the best fit and tighten all the clamps using 8mm nut driver.

With Pliers loosen the clamp on the vacuum fitting.

Carefully pull back the clamp, remove the fitting.

Attach the vacuum line to the fitting on the turbo aux- Secure the vacuum line using the stock clamp. illary line.

Adjust if necessary.

Your auxillary tube install is now complete. Thank yo for choosing Injen Techology.