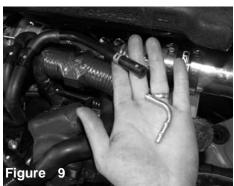

Position for the best fit and tighten all the clamps using 8mm nut driver.

With Pliers loosen the clamp on the vacuum fitting.

Carefully pull back the clamp, remove the fitting.

Attach the vacuum line to the fitting on the turbo aux- Secure the vacuum line using the stock clamp. illary line.