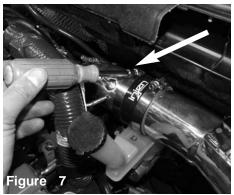

Injen Technology 244 Pioneer Place Pomona, CA 91768 USA

Please check the contents of this box immediately. Parts and accessories are available on line at "Injenonline.com"

Turbo auxillary intake pipe.

Loosen the factory turbo coupler and remove from vehicle. Pull out the vacuum line from coupler.

Install the 2" straight hose to the turbo housing and secure using provided clamps.

Install the 2-3/4" straight hose with clamps provided to the intake tube. Do not tighten.

Install the new Turbo auxillary tube and position to the hose.