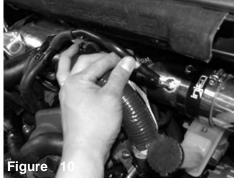

Position for the best fit and tighten all the clamps using 8mm nut driver.

With Pliers loosen the clamp on the vacuum fitting.

Carefully pull back the clamp, remove the fitting.

Attach the vacuum line to the fitting on the turbo aux- Secure the vacuum line using the stock clamp. illary line.

Adjust if necessary.

Your auxillary tube install is now complete. Thank yo for choosing Injen Techology.