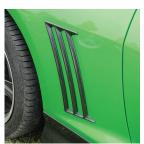

#### **Quarter Moldings: Chrome and Painted** or Unpainted

Gve your Camaro the touch of retro that it's begging for with true 69' styled Quarter Moldings from Retro USA. Designed to flow into the factory louvers for enhanced depth. Chrome-plated injection molded ABS with painted flat black accents or unpainted. Pre-taped with 3M™ attachment tape plus pigtails insure easy and accurate installation. No permanent modifications are required. Application: 2010-2011 Camaro. All Models.

Painted Quarter Molding (CA1QM-A) Unpainted Quarter Molding (CA1QM-A-U)

Retro USA winner of the SPE's Gold Medal

in Thermoforming, Heavy-Gauge category and Innovation Award in the category of Customization and Performance.