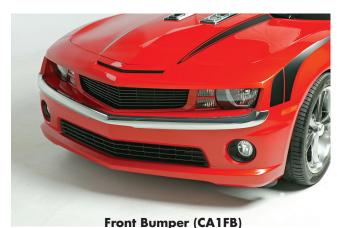

### Chrome-Tech™ Bumpers and Moldings

Inspired by the icons of the 60' and 70's, yet designed with the latest technology. Chrome-Tech Accessories are constructed using chrome film laminated to TPO, the gold standard in automotive plastic. The results are an extremely durable, lightweight, and easy to install product. Guaranteed to not rust, crack, flake or peel. This is not just a bumper cover. Chrome-Tech Bumpers mount to existing fascia with three pre-taped thermoformed inserts. These brackets lift the Chrome-Tech™ Bumper off the fascia for a more authentic look. 3M™ attachment tape insures a secure adhesion. No permanent modifications to the vehicle are required. Application: 2010-2011 Camaro. All Models.