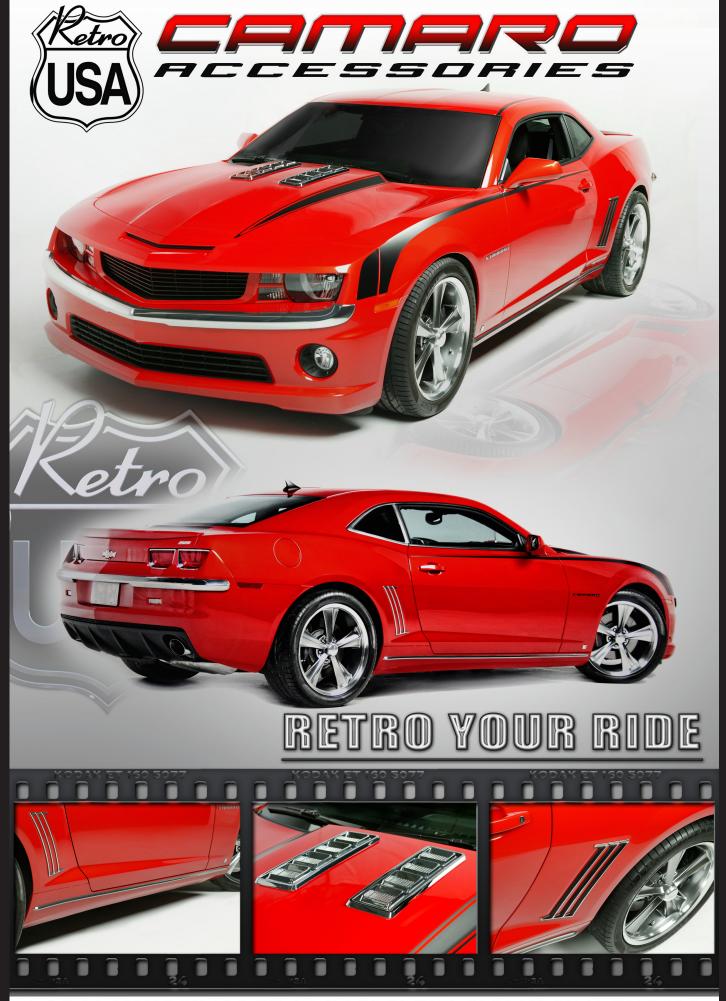

THE LOOK OF YESTERDAY FOR CARS OF TODAY

#### Retra USA

## Camaro Accessories

# **Retro** Your Ride

### Chrome-Tech™ Bumpers and Moldings

Inspired by the icons of the 60' and 70's, yet designed with the latest technology. Chrome-Tech Accessories are constructed using chrome film laminated to TPO, the gold standard in automotive plastic. The results are an extremely durable, lightweight, and easy to install product. Guaranteed to not rust, crack, flake or peel. This is not just a bumper cover. Chrome-Tech Bumpers mount to existing fascia with three pre-taped thermoformed inserts. These brackets lift the Chrome-Tech™ Bumper off the fascia for a more authentic look. 3M™ attachment tape insures a secure adhesion. No permanent modifications to the vehicle are required. Application: 2010-2011 Camaro. All Models.

# **Rocker Set**

Retro USA's Chrome-Tech™ Rocker Moldings are the perfect complement to our Chrome-Tech Bumpers or stand-alone for a subtle touch of chrome. Chrome-Tech Rocker

**Rocker Molding Set (CA1RM-A)** 

#### **Hood Vent**

Retro USA's 68'-69' styled Hood Vents give your Camaro a nostalgic and aggressive look. Hood Vents are chrome-plated injection molded ABS with painted flat black accents. Pre-taped with 3M<sup>™</sup> attachment tape plus pigtails insure easy and accurate installation. No permanent modifications are required.

#### **Quarter Moldings: Chrome and Painted** or Unpainted

Gve your Camaro the touch of retro that it's begging for with true 69' styled Quarter Moldings from Retro USA. Designed to flow into the factory louvers for enhanced depth. Chrome-plated injection molded ABS with painted flat black accents or unpainted. Pre-taped with 3M™ attachment tape plus pigtails insure easy and accurate installation. No permanent modifications are required. Application: 2010-2011 Camaro. All Models.