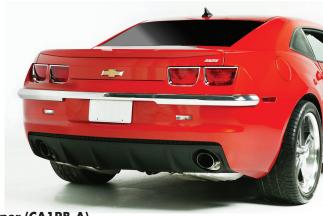

a with three pre-taped thermoformed inserts. These brackets lift the Chrome-Tech™ Bumper off the fascia for a more authentic look. 3M™ attachment tape insures a secure adhesion. No permanent modifications to the vehicle are required. Application: 2010-2011 Camaro. All Models.

# **Rocker Set**

Retro USA's Chrome-Tech™ Rocker Moldings are the perfect complement to our Chrome-Tech Bumpers or stand-alone for a subtle touch of chrome. Chrome-Tech Rocker



**Rocker Molding Set (CA1RM-A)** 

Moldings mount to existing rocker panel. Three thermo-formed inserts are pre-taped with 3M™ attachment tape plus pigtails for easy and accurate installation. One-piece Rocker Molding is then attached to inserts without any permanent modifications to the vehicle. Application: 2010-2011 Camaro. All Models.



Rear Bumper (CA1RB-A)

#### **Hood Vent**



Retro USA's 68'-69' styled Hood Vents give your Camaro a nostalgic and aggressive look. Hood Vents are chrome-plated injection molded ABS with painted flat black accents. Pre-taped with 3M<sup>™</sup> attachment tape plus pigtails insure easy and accurate installation. No permanent modifications are required.

Application: 2010-2011 Camaro. All Models.





#### **Quarter Moldings: Chrome and Painted** or Unpainted

Gve your Camaro the touch of retro that it's begging for with true 69' styled Quarter Moldings from Retro USA. Designed to flow into the factory louvers for enhanced depth. Chrome-plated injection molded ABS with painted flat black accents or unpainted. Pre-taped with 3M™ attachment tape plus pigtails insure easy and accurate insta