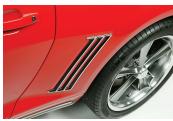

#### **Quarter Moldings: Chrome and Painted** or Unpainted

Gve your Camaro the touch of retro that it's begging for with true 69' styled Quarter Moldings from Retro USA. Designed to flow into the factory louvers for enhanced depth. Chrome-plated injection molded ABS with painted flat black accents or unpainted. Pre-taped with 3M™ attachment tape plus pigtails insure easy and accurate installation. No permanent modifications are required. Application: 2010-2011 Camaro. All Models.

Painted Quarter Molding (CA1QM-A) Unpainted Quarter Molding (CA1QM-A-U)

Retro USA winner of the SPE's Gold Medal

in Thermoforming, Heavy-Gauge category and Innovation Award in the category of Customization and Performance.