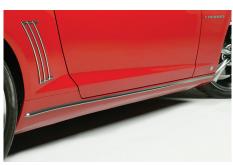

# **Rocker Set**

Retro USA's Chrome-Tech™ Rocker Moldings are the perfect complement to our Chrome-Tech Bumpers or stand-alone for a subtle touch of chrome. Chrome-Tech Rocker

**Rocker Molding Set (CA1RM-A)** 

Moldings mount to existing rocker panel. Three thermo-formed inserts are pre-taped with 3M™ attachment tape plus pigtails for easy and accurate installation. One-piece Rocker Molding is then attached to inserts without any permanent modifications to the vehicle. Application: 2010-2011 Camaro. All Models.