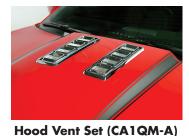

#### **Hood Vent**

Retro USA's 68'-69' styled Hood Vents give your Camaro a nostalgic and aggressive look. Hood Vents are chrome-plated injection molded ABS with painted flat black accents. Pre-taped with 3M<sup>™</sup> attachment tape plus pigtails insure easy and accurate installation. No permanent modifications are required.

Application: 2010-2011 Camaro. All Models.