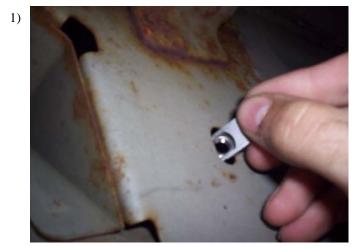

Measure back from front wheel well on driver side 69" and make mark on pinch weld. Above the rear A/C lines there is a slot in the body. Insert pull nut into slot. Make a mark on the pinch weld and drill a 5/16" hole. If no slot continue to next step.

Attach FL199 by inserting either 8mm bolt through top hole in FL199 to pull nut, or if no hole for pull nut use self tapping bolt. Next insert 5/16 flanged bolt through hole in pinch weld and through slot in FL199 and tighten. Follow the rest of the steps in the other instruction sheet for board installation.