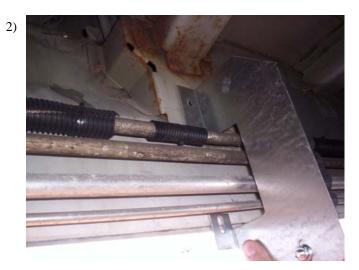

Measure back from front wheel well on driver side 69" and make mark on pinch weld. Above the rear A/C lines there is a slot in the body. Insert pull nut into slot. Make a mark on the pinch weld and drill a 5/16" hole. If no slot continue to next step.