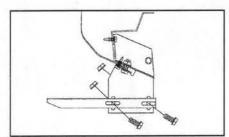

 Attach 3124F to FL72 using two 5/16" nuts and bolts. Snug with fingers but do not tighten at this time.

5. Attach FL72 to BT39. Insert 5/16" bolt through FL72 slot #1 into hole in BT39, then bolt through pinch weld flange. Keep bottom of FL72 level and tighten bolt #1, then tighten bolt #2 both to 18 foot pounds.