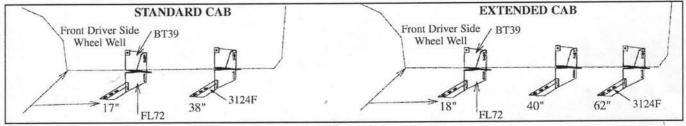

3. Measure from front wheel well, back to dimensions shown above. Mark these bracket location centers.

5/16" Drill

.

**Tools Required:** 

 Install BT39 on inside of rocker panel using one #14 x 3/4" self-drilling screw. Hold BT39 tight to pinch weld.