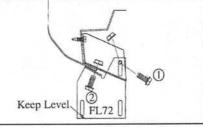

 Attach 3124F to FL72 using two 5/16" nuts and bolts. Snug with fingers but do not tighten at this time.

5. Attach FL72 to BT39. Insert 5/16" bolt through FL72 slot #1 into hole in BT39, then bolt through pinch weld flange. Keep bottom of FL72 level and tighten bolt #1, then tighten bolt #2 both to 18 foot pounds.

8. Clean surface prior to attaching tape and step pads with denatured alcohol. Apply foam tape to top lip of board. Position step pad on stepping surface. Peel off tape backing starting with rear strip. Keep pad in position, peel off backing then apply pressure to top of pad to stick tape to board. Continue above steps for all tape strips.