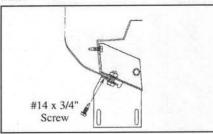

3/8" Nut Driver

5/16" Nut Driver •

6. Insert one #14 x 3/4" self-drilling screw through FL72 into pinch weld and BT39.

 Position step on brackets. Align top lip of step in desired position and secure to 3124F using two #14 x 3/4" self-drilling screws into bottom of step. Tighten all bolts to 18 foot pounds.