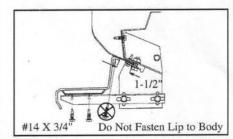

3/8" Nut Driver

5/16" Nut Driver •

6. Insert one #14 x 3/4" self-drilling screw through FL72 into pinch weld and BT39.

 Position step on brackets. Align top lip of step in desired position and secure to 3124F using two #14 x 3/4" self-drilling screws into bottom of step. Tighten all bolts to 18 foot pounds.