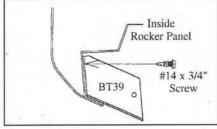

3. Measure from front wheel well, back to dimensions shown above. Mark these bracket location centers.

5/16" Drill

.

**Tools Required:** 

 Install BT39 on inside of rocker panel using one #14 x 3/4" self-drilling screw. Hold BT39 tight to pinch weld.