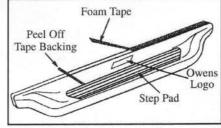

8. Clean surface prior to attaching tape and step pads with denatured alcohol. Apply foam tape to top lip of board. Position step pad on stepping surface. Peel off tape backing starting with rear strip. Keep pad in position, peel off backing then apply pressure to top of pad to stick tape to board. Continue above steps for all tape strips.