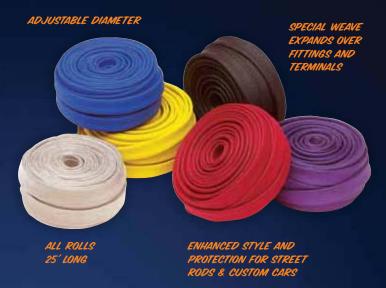

## **HP COLOR HEAT SLEEVE**

## EXTREME TEMPERATURE INSULATING WRAP

APPLICATIONS:

1200°

Add cool protection to your hot rod or custom car. HP Color Heat Sleeves™ are an excellent way to protect wires, fuel lines, brake lines and more while enhancing your vehicles appearance. This special weaving of the sleeve allows it to expand over fittings when installing and return to its original size. HP Colored Sleeve™ coatings make them capable of withstanding 1200°F continuous. Rolls are 25' in length and have an adjustable inside diameter from ¼" to 7/16". Fasten using Thermal-Tie™ or hose clamp. HP Color Heat Shield Sleeves™ are available in red, blue, yellow, black, tan, and purple.

INSULATION TYPE: RADIANT HEAT AND DIRECT CONTACT USES: HEAT SHIELD SLEEVE FOR FUEL LINES, BRAKE LINES, WIRE HARNESSES

PART NO. DESCRIPTION

203121 HP COLOR HEAT SLEEVE™ RED 25' ROLL
203122 HP COLOR HEAT SLEEVE™ BLUE 25' ROLL
203123 HP COLOR HEAT SLEEVE™ YELLOW 25' ROLL
203124 HP COLOR HEAT SLEEVE™ BLACK 25' ROLL
203125 HP COLOR HEAT SLEEVE™ TAN 25' ROLL
203126 HP COLOR HEAT SLEEVE™ PURPLE 25' ROLL