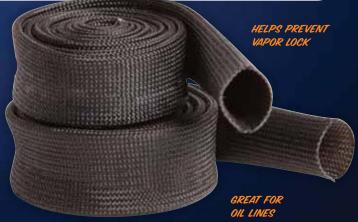

## **HP BUILDER'S KITS**™

## **BIKE BUILDING INSULATION KITS**

HP Builder's Kits feature a heat protective thermal sleeving capable of withstanding 1200°F continuous. This non flammable sleeve has a special weave that allows it to expand and contract over fittings. These sleeves can protect fuel lines, preventing vapor lock. They can also be used to protect wires from heat damage and allow you to hide your wiring. The 5/8" I.D. sleeves are ideal for protecting your oil lines from heat damage caused by being too close to the motor or exhaust. So add some heat protection and make your ride a cooler one.

INSULATION TYPE: RADIANT HEAT AND DIRECT CONTACT USES: HEAT SHIELD SLEEVE FOR FUEL LINES, BRAKE LINES, WIRE HARNESSES

204002 FUEL LINE HEAT SLEEVE 1/2 X 2' ROLL
204003 BRAKE LINE HEAT SLEEVE 1/4" TO 7/16" X 3' ROLL
204008 OIL LINE HEAT SHIELD SLEEVE 5/8" X 2' ROLL
204009 OIL LINE HEAT SHIELD SLEEVE 5/8" X 6' ROLL

1200°

SPECIAL WEAVE ALLOWS IT TO EXPAND AND CONTRACT OVER FITTINGS