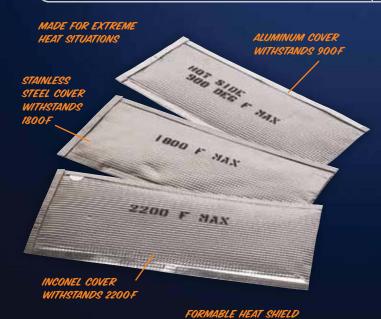

## **EXTREME HIGH-TEMPERATURE SHIELD**

APPLICATIONS

More than just another heat shield, Inferno Shields™ can be custom configured to handle whatever your thermal requirements may be. These heat shields can be bent, folded, and twisted to form a custom shape. Our heat shields come in three different grades of alloy: aluminum (900°F continuous), stainless steel (1800°F continuous) and Inconel (2200°F continuous). All of these alloy heat shields have an inner ceramic pad that can be trimmed for a custom fit.

INSULATION TYPE: RADIANT HEAT AND DIRECT CONTACT
USES: TURBO HEAT SHIELD, FLOOR BOARD HEAT SHIELD, FIRE WALL
HEAT SHIELD, AIR FILTER BOX HEAT SHIELD, MUFFLER HEAT SHIELD,
DPF HEAT SHIELD, CATALYTIC CONVERTER HEAT SHIELD

PART NO. DESCRIPTION

110614 INFERNO SHIELD™; ALUMINUM 6" X 14"; 1000°F 120614 INFERNO SHIELD™; STAINLESS 6" X 14"; 1800°F 130614 INFERNO SHIELD™; INCONEL 6" X 14"; 2200°F