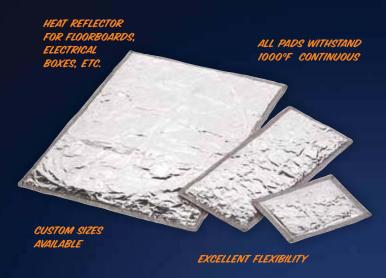

## **HIGH-TEMPERATURE SHIELD**

RATED TO:

The highest quality reflective heat shield on the market, there is no better way to shield up to 90% of radiant heat. We use a 1/4" thick ceramic inner pad sandwiched between heavy duty foil and bound together with a stainless steel mesh at the edges. By binding the edges with this mesh, we create greater flexibility and a more rugged product. This heat shield withstands 1100°F continuous radiant heat and 500°F of direct contact. Thermaflect Shield™ is intended for wrapping around air boxes, electrical boxes, air conditioning components, or used as a heat shield for a catalytic converter, muffler, or a floor heat shield. All of these heat shields may be fastened with Thermal-Tie™, safety wire, screws, or rivets.

INSULATION TYPE: RADIANT HEAT USES: FLOOR BOARDS, FIREWALLS, AIR BOXES, MUFFLER HEAT SHIELD, DPF HEAT SHIELD, CATALYTIC CONVERTER HEAT SHIELD

PART NO.

DESCRIPTION

100507 100614 101420 THERMAFLECT SHIELD™ 5" X 7"

THERMAFLECT SHIELD™ 6" X 14"

THERMAFLECT SHIELD™ 14" X 20"