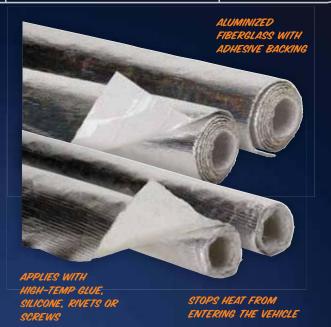

## HIGH-TEMPERATURE RADIANT HEAT MAT

Keep your cool in the heat with our HP Heatshield Mat™. When used in applications when there is 1" of airspace and air flow, the Heatshield Mat™ is capable of reflecting 90% of radiant heat. Face the aluminized side toward the source of radiant heat to shield heat away. This product withstands  $1100^{\circ}$ F of radiant heat (requires minimum of 1" of airspace) and up to  $450^{\circ}$ F of direct heat. The HP Heatshield Mat™ is available with a high temperature peel and stick adhesive.

INSULATION TYPE: RADIANT HEAT USES: HOODS, BODY PANELS, FLOOR BOARDS, FAIRINGS, FUEL CELLS, GAS TANKS, ENGINE ROOMS