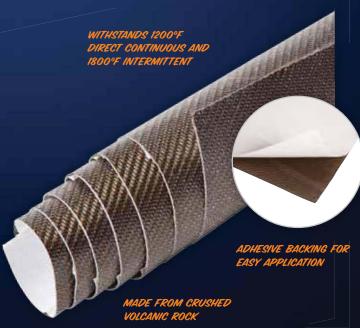

## **RUGGED RADIANT HEAT SHIELD**

Don't be tricked by the "fool's gold"! Lava Mat™ outperforms that gold foil vinyl sticker stuff by reflecting 60% more radiant heat. Made from crushed volcanic rock, our Lava Mat™ has similar benefits as our HP Heatshield Mat™ with that trick carbon fiber look! This heat shield insulator helps to reflect radiant heat away to provide an air box heat shield or a heat shield barrier for your carbon fiber or fiberglass hood. Our Lava Mat™ can also be laid on a fire wall to shield radiant heat and give your vehicle that trick carbon fiber look. Our Lava Mat™ withstands 1200°F direct continuous and 1800°F intermittent.

INSULATION TYPE: RADIANT HEAT AND DIRECT CONTACT USES: HOODS, BODY PANELS, FLOOR BOARDS, FAIRINGS, FUEL CELLS, GAS TANKS, ENGINE ROOMS