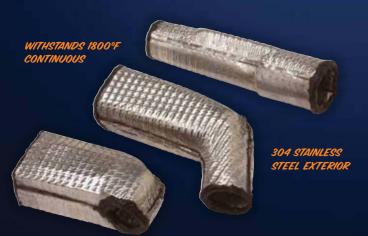

## **EXTREME TEMPERATURE BOOT INSULATORS**

APPLICATIONS

1800°

RATED TO:

AVAILABLE IN STRAIGHT, 45° AND 90° CONGURATIONS Why take chances with a spark plug boot failure in the heat of competition? Use the ultimate spark plug boot heat shield and protect your motor and expensive plug wire sets! Featuring a 304 stainless steel and ceramic insulator construction, our HP Boots™ stop heat in its tracks. Put these on your race car today and forget about ever replacing your plug boots from heat damage again. Capable of withstanding 1800°F continuous these heat shield boots can handle all your extreme heat protection needs. Our spark plug boot heat shields come in three different configurations: straight, 45° and 90°.

INSULATION TYPE: RADIANT HEAT AND DIRECT CONTACT USES: SPARK PLUG BOOTS

PART NO. DESCRIPTION

420100 HP BOOT™; STAINLESS-STRAIGHT BOOTS; EACH
420101 HP BOOT™; STAINLESSS-45° BOOTS; EACH
420102 HP BOOT™; STAINLESSS-90° BOOTS; EACH