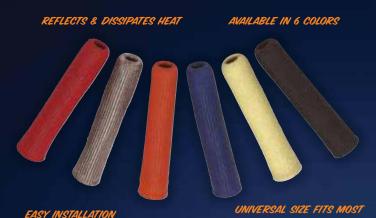

#### APPLICATIONS:

RATED TO:

Protect your expensive plug wire set's performance and increase their lifetime. Insul-Boots™ prevent misfires caused by plug-wire burnout. This helps prevent critical engine damage and loss in performance. Double wall construction provides superior protection. Special coatings allow boots to reflect and dissipate heat. Insul-Boots™ are available in six colors-red, blue, black, beige, yellow and orange and withstand up to 1200°F. The universal design fits most boots-even 90°. Easy installation: place ring side on end of spark plug boot and slide the wide end towards the wire, ring side of Insul-Boot™ should rest between cylinder head and top of plug boot.

#### PART NO. DESCRIPTION

400200 INSUL-BOOT™; BEIGE, 1" ID X 6", 2 PACK 400201 INSUL-BOOT™; RED, 1" ID X 6", 2 PACK INSUL-BOOT™; BLUE, 1" ID X 6", 2 PACK 400202 INSUL-BOOT™; YELLOW, 1" ID X 6", 2 PACK 400203 400204 INSUL-BOOT™; BLACK, 1" ID X 6", 2 PACK 400207 INSUL-BOOT™; ORANGE, 1" ID X 6", 2 PACK 400800 INSUL-BOOT™; BEIGE, 1" ID X 6", 8 PACK 400801 INSUL-BOOT™; RED, 1" ID X 6", 8 PACK

#### PART NO. DESCRIPTION

400802 INSUL-BOOT™; BLUE, 1" ID X 6", 8 PACK 400803 INSUL-BOOT™: YELLOW, 1" ID X 6", 8 PACK INSUL-BOOT™; BLACK, 1" ID X 6", 8 PACK 400804 INSUL-BOOT™; ORANGE, 1" ID X 6", 8 PACK 400807 402000 INSUL-BOOT™; BEIGE, 1" ID X 8" LONG, 2 PACK 402004 INSUL-BOOT™; BLACK; 1" ID X 8" LONG, 2 PACK INSUL-BOOT™; BEIGE, 1" ID X 8" LONG, 8 PACK 408000 408004 INSUL-BOOT™; BLACK, 1" ID X 8" LONG, 8 PACK