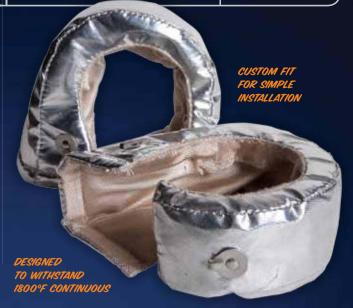

## **HP TURBO SHIELD™**

## **CUSTOM FITTED HEAT SHIELD BAG**

This turbo heat shield helps to reduce turbo lag while protecting other engine components. The custom fit turbo heat bags use cutting edge technology and performance to keep the heat in the hot side of the turbo where it belongs. The custom fit design means you do not have to trim or fit the heat shield blanket to fit your turbo housings, making installation a snap. Capable of withstanding 1800°F continuous, our turbo heat shields are designed for street performance and even the most hardcore racing applications. The custom fit design means you do not have to trim or fit the heat shield blanket to fit your turbo housings making installation a snap.

INSULATION TYPE: DIRECT CONTACT USES: TURBO HEAT SHIELDS

PART NO.

. DESCRIPTION

300003 HP TURBO SHIELD™; FITS T3 FLANGE TURBO HOUSINGS 300004 HP TURBO SHIELD™; FITS T4 FLANGE TURBO HOUSINGS APPLICATIONS: