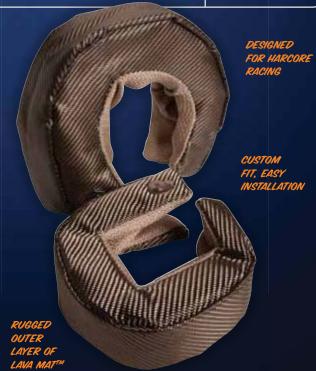

## LAVA TURBO SHIELD"

## LAVA ROCK TURBO HEAT SHIELD

Our Lava turbo heat shields were designed for and tested on the most hardcore racing applications. Lava Turbo Heat Shield™ reduces turbo lag while protecting other engine components and reducing under hood temperatures. The turbo heat shields are custom fit and use extreme temperature materials to keep heat in the hot side of the turbo where it belongs. The Lava Turbo Shield™ has a rugged outer layer of our Lava Mat™ that is 25% stronger than comparable fiberglass shields, giving them a longer life span. The silica contact layer and silica insulation, make the turbo shield capable of withstanding 1800°F continuous. The custom fit design means you do not have to trim or fit the heat shield blanket to fit your turbo housings making installation a snap.

INSULATION TYPE: DIRECT CONTACT USES: TURBO HEAT SHIELDS

PART NO.

DESCRIPTION

300073 LAVA TURBO SHIELD™; FITS T3 FLANGE TURBO HOUSINGS 300074 LAVA TURBO SHIELD™; FITS T4 FLANGE TURBO HOUSINGS 300076 LAVA TURBO SHIELD™; FITS T6 FLANGE TURBO HOUSINGS APPLICATIONS: