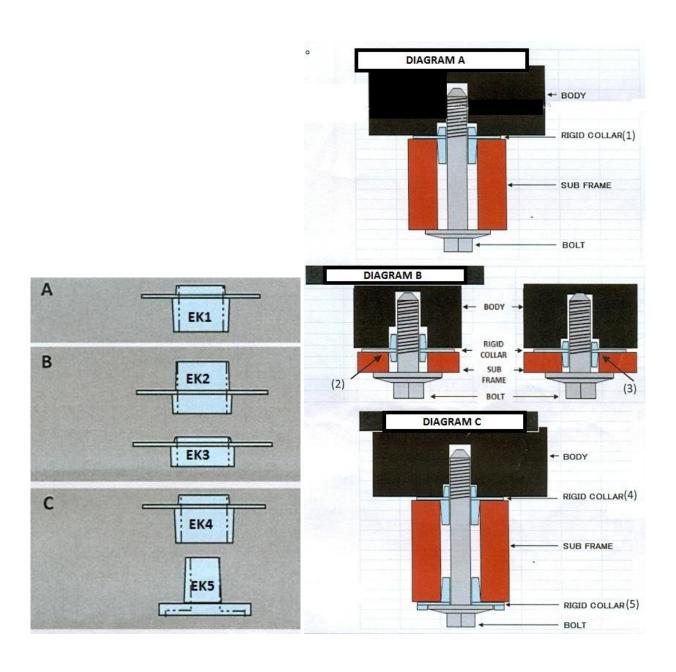

# BLOX Racing Subframe Hard Collar Kit PN: BXSS-20602

3. Loosen the bolts on the subframe. DO NOT REMOVE THE BOLTS. Drop the subframe 8mm from the chassis of the vehicle.

- 4. Please match the imprinted part numbers on each collar to the appropriate position and orientation shown in the diagram.
- 5. Install collar EK1 in between the body and subframe with part number and logo facing toward ground.
- 6. Install collar EK2 to the front outer position with part number facing up, and EK3 to the rear outer position with part number and logo facing towards ground.
- 7. Install collar EK4 in between the body and subframe with part number and logo facing towards ground.
- 8. Install collar EK5 in between the subframe and bolt flange with part number and logo facing up
- 9. TORQUE ALL BOLTS EVENLY TO THE CORRECT FACTORY SPECS ENSURING PROPER AND LEVEL/EVEN INSTALLATION.