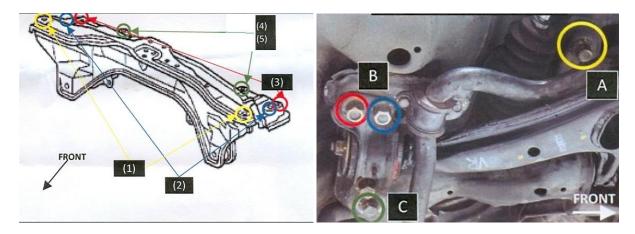

# BLOX Racing Subframe Hard Collar Kit PN: BXSS-20602

3. Loosen the bolts on the subframe. DO NOT REMOVE THE BOLTS. Drop the subframe 8mm from the chassis of the vehicle.

- 4. Please match the imprinted part numbers on each collar to the appropriate position and orientation shown in the diagram.
- 5. Install collar EK1 in between the body and subframe with part number and logo facing toward ground.
- 6. Install collar EK2 to the front outer position with part number facing up, and EK3 to the rear outer position with part number and logo facing towards ground.
- 7. Install collar EK4 in between the body and subframe with part number and logo facing towards ground.
- 8. Install collar EK5 in between the subframe and bolt flange with part number and logo facing up
- 9. TORQUE ALL BOLTS EVENLY TO THE CORRECT FACTORY SPECS ENSURING PROPER AND LEVEL/EVEN INSTALLATION.