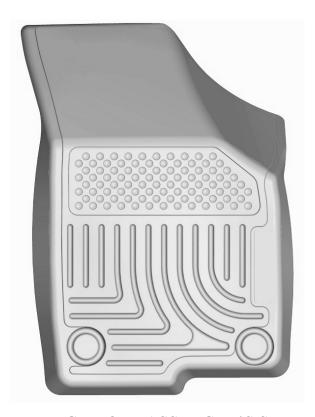

## INSTALLATION INSTRUCTIONS FOR YOUR VOLKSWAGEN JETTA FRONT WeatherBeater® FLOOR LINERS

RIGHT OR PASSENGER'S SIDE

TO EASE INSTALLATION OF YOUR JETTA FRONT LINERS, MOVE THE FRONT ROW SEATS TO THEIR MOST REARWARD POSITION. WITH THIS DONE, YOU CAN EASILY INSTALL THE LINERS. NOTE THAT DRIVER'S SIDE LINER HAS FACTORY STYLE MAT RETAINERS INSTALLED TO LOCATE AND SECURE THE LINER IN PLACE ON THE FACTORY MAT RETAINING POSTS. BEFORE OPERATING YOUR VEHICLE, MAKE SURE THE LINER IS SECURELY POSITIONED ON THE FACTORY MAT RETAINING POSTS. ONCE LINERS ARE IN PLACE, REPOSITION THE FRONT SEATS AS DESIRED.