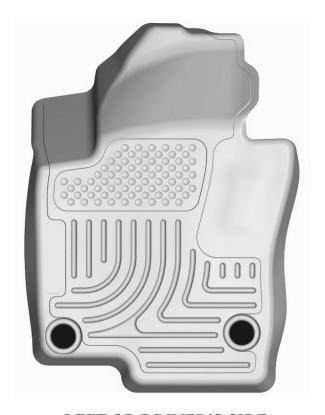

## INSTALLATION INSTRUCTIONS FOR YOUR VOLKSWAGEN JETTA FRONT WeatherBeater® FLOOR LINERS

RIGHT OR PASSENGER'S SIDE

TO EASE INSTALLATION OF YOUR JETTA FRONT LINERS, MOVE THE FRONT ROW SEATS TO THEIR MOST REARWARD POSITION. WITH THIS DONE, YOU CAN EASILY INSTALL THE LINERS. NOTE THAT DRIVER'S SIDE LINER HAS FACTORY STYLE MAT RETAINERS INSTALLED TO LOCATE AND SECURE THE LINER IN PLACE ON THE FACTORY MAT RETAINING POSTS. BEFORE OPERATING YOUR VEHICLE, MAKE SURE THE LINER IS SECURELY POSITIONED ON THE FACTORY MAT RETAINING POSTS. ONCE LINERS ARE IN PLACE, REPOSITION THE FRONT SEATS AS DESIRED.