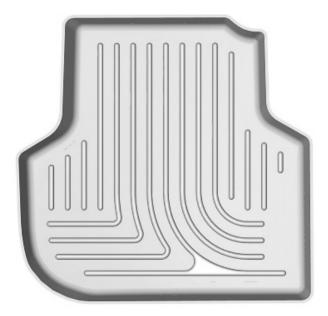

## INSTALLATION INSTRUCTIONS FOR YOUR VOLKSWAGEN JETTA REAR SEAT WeatherBeater® FLOOR LINERS

FRONT OF VEHICLE

TO EASE THE INSTALLATION OF YOUR JETTA SECOND SEAT FLOOR LINERS, MOVE BOTH OF THE FRONT ROW SEATS TO THEIR MOST FORWARD POSITIONS. WITH THIS DONE, INSERT THE LINERS IN YOUR VEHICLE POSITIONED AS SHOWN ABOVE. LASTLY, REPOSITION THE FRONT ROW SEATS AS DESIRED.