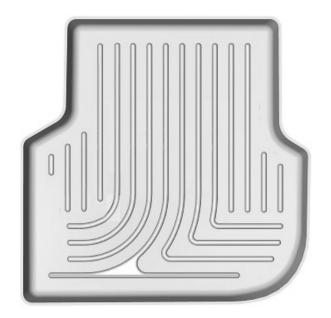

## INSTALLATION INSTRUCTIONS FOR YOUR VOLKSWAGEN JETTA REAR SEAT WeatherBeater® FLOOR LINERS

FRONT OF VEHICLE

TO EASE THE INSTALLATION OF YOUR JETTA SECOND SEAT FLOOR LINERS, MOVE BOTH OF THE FRONT ROW SEATS TO THEIR MOST FORWARD POSITIONS. WITH THIS DONE, INSERT THE LINERS IN YOUR VEHICLE POSITIONED AS SHOWN ABOVE. LASTLY, REPOSITION THE FRONT ROW SEATS AS DESIRED.