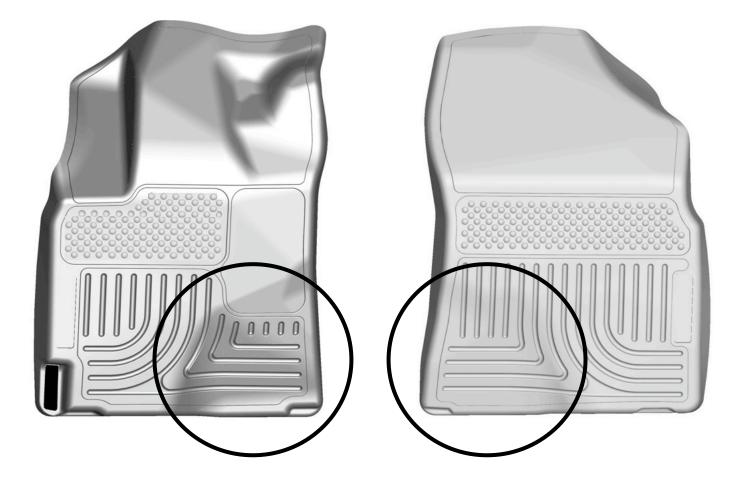

THE FACTORY "ALL-WEATHER GUARD PACKAGE" INCLUDES DUCT WORK UNDER THE FRONT ROW CARPET THAT ALLOW AIR TO BE DIRECTED TO THE SECOND ROW SEATING AREAS. THE ADDITION OF THE DUCT WORK ADDS RAISED AREAS IN THE CARPET THAT OUR FLOOR LINERS (#9853) ACCOMMODATE (SEE CIRCLED AREAS BELOW). IF YOUR VEHICLE DOES NOT HAVE THIS DUCT WORK, THE FLOOR PANS ARE FLAT AND IN THE CIRCLED AREA IN PART #9853 WILL NOT FIT CORRECTLY.