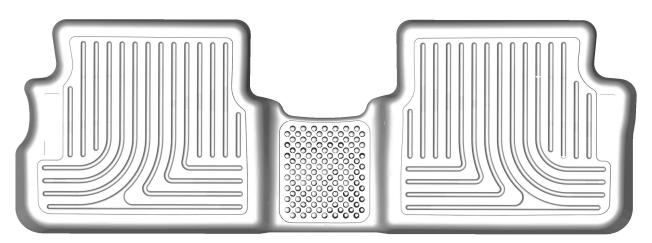

Thank you for selecting a WeatherBeater® Floor Liner from Winfield Consumer Products. Your new rear floor liner is custom molded to fit your Toyota Corolla, Toyota Matrix and Pontiac Vibe. The liner is made to take the place of your factory floor mats. *For correct fit, it is necessary to remove the factory floor mats before installing your new floor liners*. *However, do not remove the factory-installed carpeting*.

Your liner is made from an engineering resin that is lightweight and extremely tough and durable. The easiest way to clean your liner is with a damp cloth or sponge. If using a cleaner, 409<sup>®</sup> or Glass Plus<sup>®</sup> work well. Use of Armor All<sup>®</sup>, Son-of-a-Gun<sup>®</sup> or similar items is discouraged as these products make the liner slick.

## INSTALLATION INSTRUCTIONS FOR YOUR TOYOTA COROLLA / MATRIX & PONTIAC VIBEREAR SEAT WeatherBeater® FLOOR LINERS

FRONT OF VEHICLE

TO EASE INSTALLATION OF YOUR COROLLA / MATRIX / VIBE SECOND SEAT LINER, MOVE THE FRONT SEATS TO THEIR MOST FORWARD POSITION. WITH THIS DONE, INSTALL LINER IN VEHICLE. ONCE LINER IS IN PLACE, REPOSITION THE FRONT SEATS AS NEEDED.