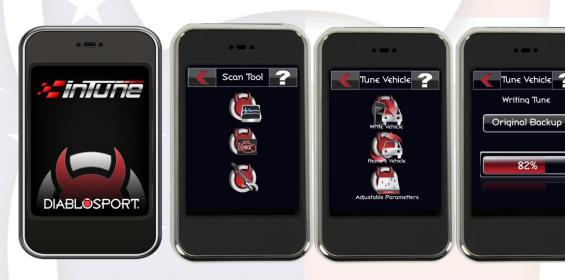

### What is the inTune?

The inTune is the all new successor for the Predator handheld tuner that you've come to know and love. The long tour of the Predator was an excellent one, but it has finally reached its home stretch making way for the inTune. The inTune has all of the famous preloaded tunes and available adjustments as the Predator, in a smaller, more advanced, and easier-to-use device!

inTune delivers an enhanced user experience with easy-to-understand menus controlled through a color touch screen, automatic USB updates via the internet (with no cable kits to buy!), and broad range of vehicle support coupled with a host of vehicle specific features, all at an incredibly affordable price. It's like no other flash tuning device available, offering all of the functions users want, and fits in your pocket!

### **Performance Programmer**

There is no setup required: simply plug the inTune into your vehicle's OBD-II port and select the tuning menu to automatically detect the ECU's calibration information. That will provide a list of available preloaded tunes to enhance both performance and economy. For example, a 2001 Mustang GT will typically see a 20 hp and 25 ft/lb Tq gain with no other modifications running the 93-octane tune. As with all of our handhelds for those applications, the inTune will also contain an extensive list of available adjustable parameters to adjust the speedometer for gears or tires, set shift points, adjust cooling fan operation, and much more!

# **Data Logging:**

The inTune offers users the ability to log and record information from the stock sensors in a numerical readout format, as well as additional input to log data read by an added aftermarket sensor, like a wideband O2 from such companies as AEM or PLX, an EGT sensor, and more.

### **Diagnostic Code Reader:**

The handheld device can also be used as a diagnostic code reader. You can save hundreds of dollars each year by reading/clearing your own computer codes rather than paying a dealer to do the same. This function can be used to pull all engine-related trouble codes.