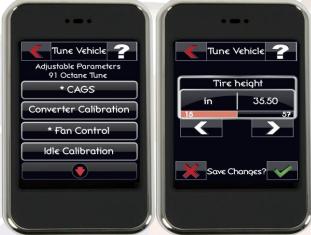

### **Performance Programmer**

There is no setup required: simply plug the inTune into your vehicle's OBD-II port and select the tuning menu to automatically detect the ECU's calibration information. That will provide a list of available preloaded tunes to enhance both performance and economy. For example, a 2001 Mustang GT will typically see a 20 hp and 25 ft/lb Tq gain with no other modifications running the 93-octane tune. As with all of our handhelds for those applications, the inTune will also contain an extensive list of available adjustable parameters to adjust the speedometer for gears or tires, set shift points, adjust cooling fan operation, and much more!

# The inTune will allow you to adjust the following parameters, no custom tunes necessary:

- Disable Traction Control
- Dual timing adjustment points (2000-4000 RPM / 4000-7000 RPM)
- Timing table (+10% / -40%)
- Dual fuel adjustment points (2000-4000 RPM / 4000-7000 RPM)
- Fuel table (+40% / -15%)
- Idle (+/- 20%)
- On/Off Switch for Traction Control
- Raise Speed Limiter

- Rev Limiter
- Re-Calibrate Speedometer for Gear and Tire Size Changes
- WOT Shift Pressure
- Part throttle shift firmness
- RPM Shift Points
- Torque Modulation (for better shift feel)
- Cooling Fan ON/OFF Temperatures