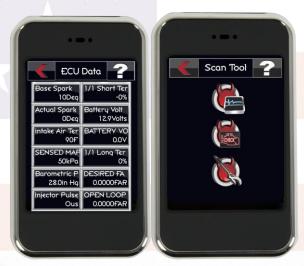

# **Data Logging:**

The inTune offers users the ability to log and record information from the stock sensors in a numerical readout format, as well as additional input to log data read by an added aftermarket sensor, like a wideband O2 from such companies as AEM or PLX, an EGT sensor, and more.

### **Diagnostic Code Reader:**

The handheld device can also be used as a diagnostic code reader. You can save hundreds of dollars each year by reading/clearing your own computer codes rather than paying a dealer to do the same. This function can be used to pull all engine-related trouble codes.