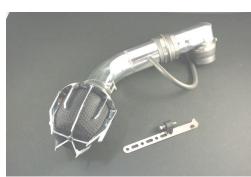

Recommended Air Filter Cleaning Intervals: 3000 Miles.

Part #'s HYPER INTAKE: 907-155 DRAGON INTAKE 807-155

Application: 2005 SATURN ION

Parts List: 1 x Weapon\*R Intake pipe. /1 x Weapon\*R Air Filter 3" / 1 x 10mm x 12" Hose

1 x 2.5"-3" Coupler / 2 X 3"-3" Coupler/ 1 x Intake System Bracket kit / 4 x 3" Clamp

1 x cast elbow

Note: Additional Parts needed when you have a Dragon Filter.

1 x 2.5"-3" Coupler / 2 x 3" Clamps

- 1 Remove bolts securing OEM air cleaner box, loosen clamps on OEM rubber intake pipe.
- 2 Remove PCV hose from OEM intake and engine.
- 3 Disconnect the MAF sensor harness, carefully remove MAF sensor from OEM airbox,
- 4 Remove the OEM rubber intake tube, remove the OEM air cleaner box by pulling upwards.
- 7 Wipe the throttlebody clean of any grease, install the 2.5"-3" coupler onto throttlebody, secure with OEM clamp. Insert Weapon\*R cast elbow into 3" side of coupler, and secure with clamp. Install 3"-3" coupler onto end of cast elbow, and secure with clamp
- 8 Insert Weapon\*R intake pipe into the 3" coupler, secure with clamp.
- 9 Measure and cut a piece of the WR 10mm vacume line. Use to attache the OEM pvc tube to the WR intake pipe.
- 10 Install MAF sensor into Weapon\*R intake pipe, reconect MAF sensor harness.
- 11 Install the 3"- 3" coupler onto the end of the intake pipe, secure with supplied clamp.
- 12 Install WR filter assembly onto the end of Weapon\*R intake pipe, secure with OEM clamp.
- 13 Install U-shaped part of intake system bracket under the clamp on air filter.
- 14 Install the rubber mounting grommet to the closest hole to the Weapon\*R air filter.
- 15 Bend the straight portion of the intake system bracket to the Rubber mounting grommet.
- 16 Secure with washer and nut included in bracket kit.
- 17 Position air intake pipe for clearance, making sure no parts are touching any part of the vehicle.
- 18 Check for hood clearance, re-adjust intake tube for perfect fitment and clearances.
- 19 Place Weapon\*R CARB Sticker on a visible place in engine compartment. ( If Applicable )