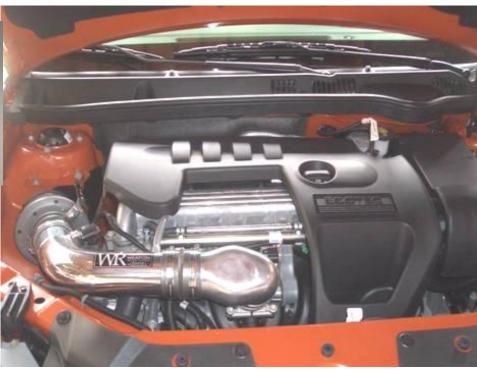

- 11 Install the 3"- 3" coupler onto the end of the intake pipe, secure with supplied clamp.
- 12 Install WR filter assembly onto the end of Weapon\*R intake pipe, secure with OEM clamp.
- 13 Install U-shaped part of intake system bracket under the clamp on air filter.
- 14 Install the rubber mounting grommet to the closest hole to the Weapon\*R air filter.
- 15 Bend the straight portion of the intake system bracket to the Rubber mounting grommet.
- 16 Secure with washer and nut included in bracket kit.
- 17 Position air intake pipe for clearance, making sure no parts are touching any part of the vehicle.
- 18 Check for hood clearance, re-adjust intake tube for perfect fitment and clearances.
- 19 Place Weapon\*R CARB Sticker on a visible place in engine compartment. ( If Applicable )