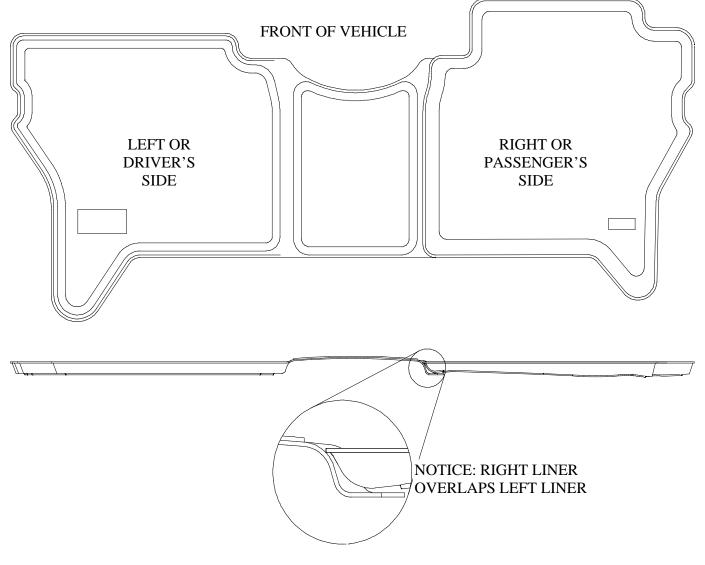

## INSTALLATION INSTRUCTIONS FOR YOUR SECOND SEAT MITSUBISHI MONTERO FLOOR LINERS