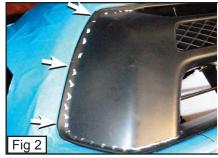

(7) #8 Flatnuts

PLEASE READ AND UNDERSTAND ALL INSTRUCTIONS BEFORE ATTEMPTING INSTALLATION.

- Remove 2 Bolts and 1 Clip along the top of the Factory Grille. (Fig.1) Unclip 8 Clips along the Bottom of the Factory Grille to Remove.
- With a Dyegrinder, cut along the Factory Grille to remove Grille. (Fig. 2) (Do not remove the Black Tab along the bottom of the Factory Grille)
- Place Mesh Grille onto the Factory Grille Shell. (Fig. 3)
- Securely have in place the Mesh Grille. (make sure it fits properly) (Fig. 4)
- With a 3/16 Drillbit, Drill through the opening tabs on the Mesh Grille. (Fig. 5)
- Insert the #8 Screws to Thread a Flatnut. (Fig. 6)
- Place the Flange Brackets on the Threaded Studs on the Mesh grille and Tighten with provided Nylon Lock Nuts. (Fig. 7)
- Place Grille Back onto the Truck.