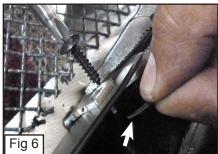

(7) #8 Flatnuts

PLEASE READ AND UNDERSTAND ALL INSTRUCTIONS BEFORE ATTEMPTING INSTALLATION.

- Remove 2 Bolts and 1 Clip along the top of the Factory Grille. (Fig.1) Unclip 8 Clips along the Bottom of the Factory Grille to Remove.
- With a Dyegrinder, cut along the Factory Grille to remove Grille. (Fig. 2) (Do not remove the Black Tab along the bottom of the Factory Grille)
- Place Mesh Grille onto the Factory Grille Shell. (Fig. 3)
- Securely have in place the Mesh Grille. (make sure it fits properly) (Fig. 4)
- With a 3/16 Drillbit, Drill through the opening tabs on the Mesh Grille. (Fig. 5)
- Insert the #8 Screws to Thread a Flatnut. (Fig. 6)
- Place the Flange Brackets on the Threaded Studs on the Mesh grille and Tighten with provided Nylon Lock Nuts. (Fig. 7)
- Place Grille Back onto the Truck.