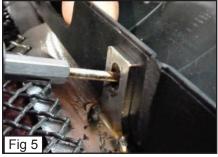

(7) #8 Flatnuts

PLEASE READ AND UNDERSTAND ALL INSTRUCTIONS BEFORE ATTEMPTING INSTALLATION.

- Remove 2 Bolts and 1 Clip along the top of the Factory Grille. (Fig.1) Unclip 8 Clips along the Bottom of the Factory Grille to Remove.
- With a Dyegrinder, cut along the Factory Grille to remove Grille. (Fig. 2) (Do not remove the Black Tab along the bottom of the Factory Grille)
- Place Mesh Grille onto the Factory Grille Shell. (Fig. 3)
- Securely have in place the Mesh Grille. (make sure it fits properly) (Fig. 4)
- With a 3/16 Drillbit, Drill through the opening tabs on the Mesh Grille. (Fig. 5)
- Insert the #8 Screws to Thread a Flatnut. (Fig. 6)
- Place the Flange Brackets on the Threaded Studs on the Mesh grille and Tighten with provided Nylon Lock Nuts. (Fig. 7)
- Place Grille Back onto the Truck.