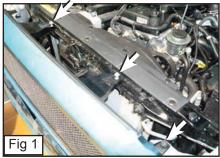

(7) #8 Flatnuts

PLEASE READ AND UNDERSTAND ALL INSTRUCTIONS BEFORE ATTEMPTING INSTALLATION.

- Remove 2 Bolts and 1 Clip along the top of the Factory Grille. (Fig.1) Unclip 8 Clips along the Bottom of the Factory Grille to Remove.
- With a Dyegrinder, cut along the Factory Grille to remove Grille. (Fig. 2) (Do not remove the Black Tab along the bottom of the Factory Grille)
- Place Mesh Grille onto the Factory Grille Shell. (Fig. 3)
- Securely have in place the Mesh Grille. (make sure it fits properly) (Fig. 4)
- With a 3/16 Drillbit, Drill through the opening tabs on the Mesh Grille. (Fig. 5)
- Insert the #8 Screws to Thread a Flatnut. (Fig. 6)
- Place the Flange Brackets on the Threaded Studs on the Mesh grille and Tighten with provided Nylon Lock Nuts. (Fig. 7)
- Place Grille Back onto the Truck.