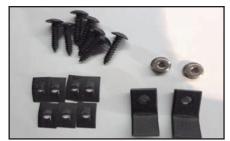

## X-Metal Grille Install time: 35 Mins.

**TOOLS REQUIRED:** 3/16 Drillbit

**PARTS LIST:** 

(1) X-Metal Grille

(2) 135' 1/2 Flange Brackets

(7) #8 3/4 Screws Screwdriver

(2) 6/32 Nylon Lock Nuts

Dyegrinder

(7) #8 Flatnuts

PLEASE READ AND UNDERSTAND ALL INSTRUCTIONS BEFORE ATTEMPTING INSTALLATION.

- Remove 2 Bolts and 1 Clip along the top of the Factory Grille. (Fig.1) Unclip 8 Clips along the Bottom of the Factory Grille to Remove.
- With a Dyegrinder, cut along the Factory Grille to remove Grille. (Fig. 2) (Do not remove the Black Tab along the bottom of the Factory Grille)
- Place Mesh Grille onto the Factory Grille Shell. (Fig. 3)
- Securely have in place the Mesh Grille. (make sure it fits properly) (Fig. 4)
- With a 3/16 Drillbit, Drill through the opening tabs on the Mesh Grille. (Fig. 5)
- Insert the #8 Screws to Thread a Flatnut. (Fig. 6)
- Place the Flange Brackets on the Threaded Studs on the Mesh grille and Tighten with provided Nylon Lock Nuts. (Fig. 7)
- Place Grille Back onto the Truck.