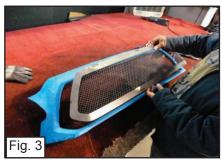

(7) #8 Flatnuts

PLEASE READ AND UNDERSTAND ALL INSTRUCTIONS BEFORE ATTEMPTING INSTALLATION.

- Remove 2 Bolts and 1 Clip along the top of the Factory Grille. (Fig.1) Unclip 8 Clips along the Bottom of the Factory Grille to Remove.
- With a Dyegrinder, cut along the Factory Grille to remove Grille. (Fig. 2) (Do not remove the Black Tab along the bottom of the Factory Grille)
- Place Mesh Grille onto the Factory Grille Shell. (Fig. 3)
- Securely have in place the Mesh Grille. (make sure it fits properly) (Fig. 4)
- With a 3/16 Drillbit, Drill through the opening tabs on the Mesh Grille. (Fig. 5)
- Insert the #8 Screws to Thread a Flatnut. (Fig. 6)
- Place the Flange Brackets on the Threaded Studs on the Mesh grille and Tighten with provided Nylon Lock Nuts. (Fig. 7)
- Place Grille Back onto the Truck.