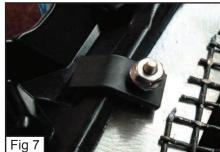

(7) #8 Flatnuts

PLEASE READ AND UNDERSTAND ALL INSTRUCTIONS BEFORE ATTEMPTING INSTALLATION.

- Remove 2 Bolts and 1 Clip along the top of the Factory Grille. (Fig.1) Unclip 8 Clips along the Bottom of the Factory Grille to Remove.
- With a Dyegrinder, cut along the Factory Grille to remove Grille. (Fig. 2) (Do not remove the Black Tab along the bottom of the Factory Grille)
- Place Mesh Grille onto the Factory Grille Shell. (Fig. 3)
- Securely have in place the Mesh Grille. (make sure it fits properly) (Fig. 4)
- With a 3/16 Drillbit, Drill through the opening tabs on the Mesh Grille. (Fig. 5)
- Insert the #8 Screws to Thread a Flatnut. (Fig. 6)
- Place the Flange Brackets on the Threaded Studs on the Mesh grille and Tighten with provided Nylon Lock Nuts. (Fig. 7)
- Place Grille Back onto the Truck.