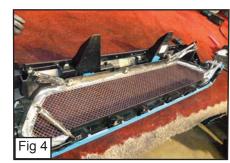

(7) #8 Flatnuts

PLEASE READ AND UNDERSTAND ALL INSTRUCTIONS BEFORE ATTEMPTING INSTALLATION.

- Remove 2 Bolts and 1 Clip along the top of the Factory Grille. (Fig.1) Unclip 8 Clips along the Bottom of the Factory Grille to Remove.
- With a Dyegrinder, cut along the Factory Grille to remove Grille. (Fig. 2) (Do not remove the Black Tab along the bottom of the Factory Grille)
- Place Mesh Grille onto the Factory Grille Shell. (Fig. 3)
- Securely have in place the Mesh Grille. (make sure it fits properly) (Fig. 4)
- With a 3/16 Drillbit, Drill through the opening tabs on the Mesh Grille. (Fig. 5)
- Insert the #8 Screws to Thread a Flatnut. (Fig. 6)
- Place the Flange Brackets on the Threaded Studs on the Mesh grille and Tighten with provided Nylon Lock Nuts. (Fig. 7)
- Place Grille Back onto the Truck.