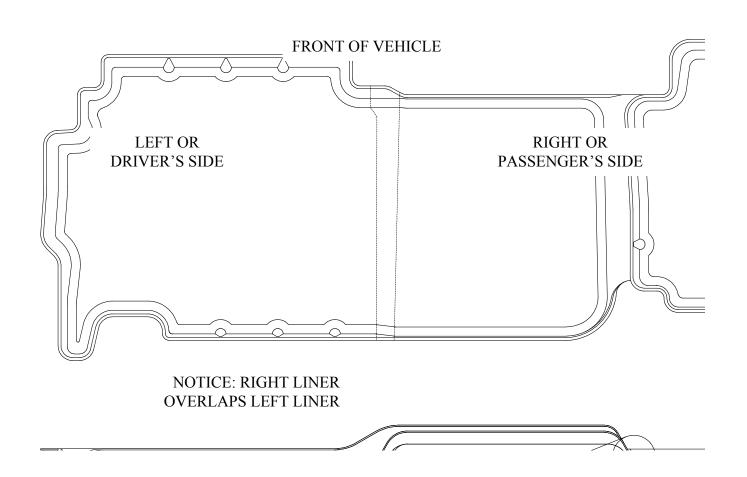

## INSTALLATION INSTRUCTIONS FOR YOUR SECOND SEAT SUBURBAN/TAHOE/YUKON/ESCALADE FLOOR LINERS