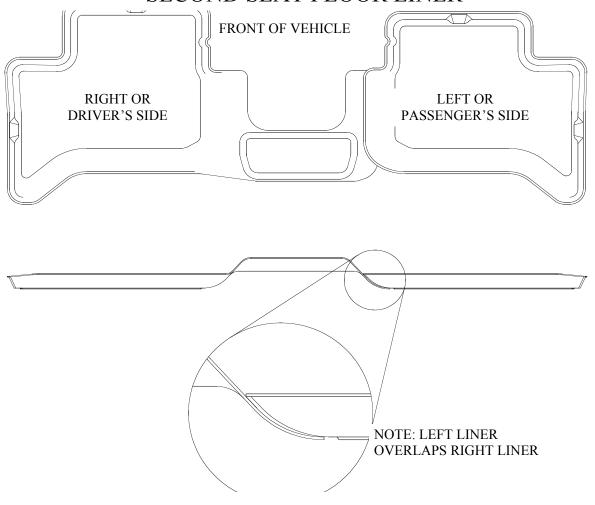

## INSTALLATION INSTRUCTIONS FOR YOUR DODGE DURANGO SECOND SEAT FLOOR LINER

TO AID LINER INSTALLATION, MOVE THE FRONT SEATS TO THEIR MOST FORWARD POSITIONS. NOTE THAT THE PASSENGER SIDE LINER OVERLAPS THE DRIVER'S SIDE LINER.