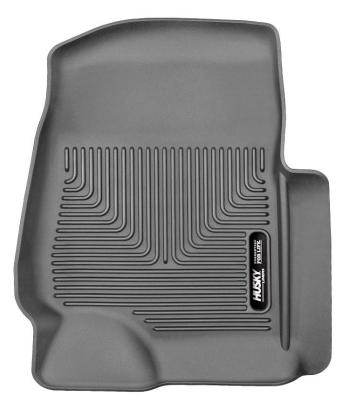

LEFT OR DRIVER

**RIGHT OR PASSENGER** 

TO INSTALL DRIVER'S SIDE LINER SIMPLY POSITION LINER OVER EXISTING RETAINER AND PRESS DOWN TO SEAT LINER OVER THE RETAINER.