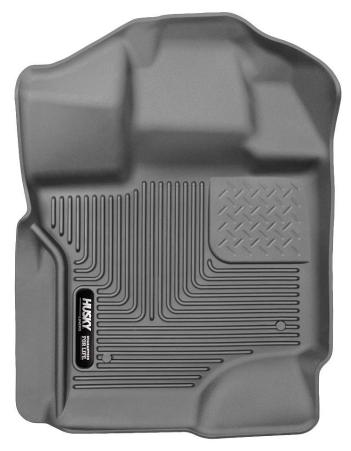

LEFT OR DRIVER

**RIGHT OR PASSENGER** 

TO INSTALL DRIVER'S SIDE LINER SIMPLY POSITION LINER OVER EXISTING RETAINER AND PRESS DOWN TO SEAT LINER OVER THE RETAINER.