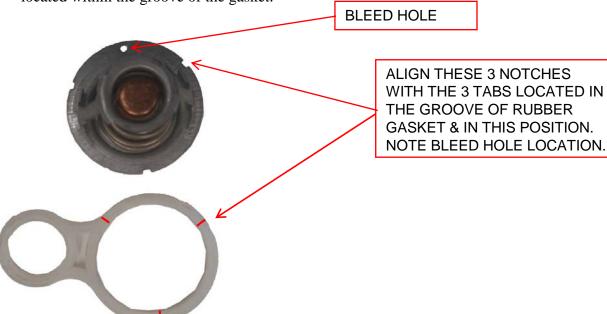

## FOR YOUR SAFETY INSTALL THIS PRODUCT ONLY WHEN THE ENGINE IS COLD. THIS WILL PREVENT INJURY & BURNING YOURSELF.

- 1. Remove thermostat housing & thermostat from your vehicle per shop manual instructions.
- 2. Remove old thermostat from the silicone rubber gasket.
- 3. Clean & inspect the rubber gasket. Discard and replace with a new gasket if any tears, rips, nicks or cuts are visible.
- 4. Install the M7 thermostat into the rubber gasket in the orientation shown below. It is very important to align the 3 notches on the thermostat with the 3 complimentary tabs located within the groove of the gasket.