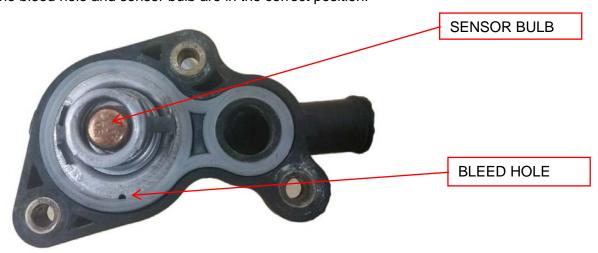

M7 Speed PO Box 3785 Mooresville, NC 28117 704-663-0094

5. Place the gasket and thermostat into the thermostat housing as shown below. Verify the bleed hole and sensor bulb are in the correct position.