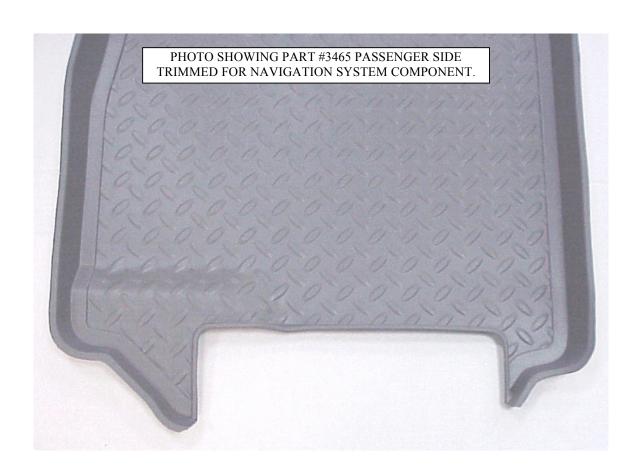

## INSTALLATION INSTRUCTIONS FOR YOUR HONDA CR-V FRONT FLOOR LINERS

IF YOUR HONDA CR-V IS EQUIPPED WITH THE OPTIONAL FACTORY NAVIGATION SYSTEM, YOUR HUSKY LINER PASSENGER SIDE LINER WILL NOT FIT "AS IS" WHEN REMOVED FROM THE BOX. HOWEVER, YOUR LINER CAN EASILY BE TRIMMED TO ACCOMMODATE THE NAVIGATION SYSTEM COMPONENT LOCATED UNDER THE PASSENGER SIDE SEAT. TO TRIM, LOCATE THE RAISED MOAT THAT IS MOLDED INTO THE PASSENGER SIDE LINER. USE THE MOLDED IN STEP THAT RUNS ALONG THE TOP OF THE RAISED MOAT AS YOUR GUIDE FOR TRIMMING AND TRIM AS SHOWN ABOVE. PHOTOS OF THE TRIMMED PART ARE SHOWN ON THE BACK OF THIS SHEET AS WELL.