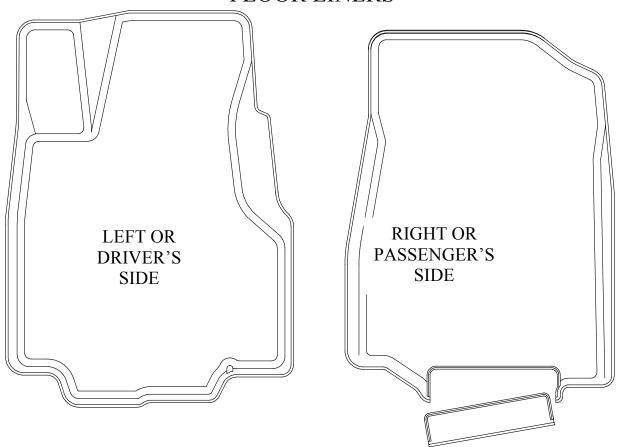

## INSTALLATION INSTRUCTIONS FOR YOUR HONDA CR-V FRONT FLOOR LINERS

IF YOUR HONDA CR-V IS EQUIPPED WITH THE OPTIONAL FACTORY NAVIGATION SYSTEM, YOUR HUSKY LINER PASSENGER SIDE LINER WILL NOT FIT "AS IS" WHEN REMOVED FROM THE BOX. HOWEVER, YOUR LINER CAN EASILY BE TRIMMED TO ACCOMMODATE THE NAVIGATION SYSTEM COMPONENT LOCATED UNDER THE PASSENGER SIDE SEAT. TO TRIM, LOCATE THE RAISED MOAT THAT IS MOLDED INTO THE PASSENGER SIDE LINER. USE THE MOLDED IN STEP THAT RUNS ALONG THE TOP OF THE RAISED MOAT AS YOUR GUIDE FOR TRIMMING AND TRIM AS SHOWN ABOVE. PHOTOS OF THE TRIMMED PART ARE SHOWN ON THE BACK OF THIS SHEET AS WELL.