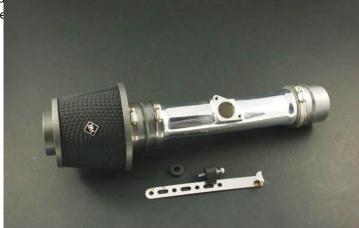

Recommended Air Filter cleaning intervals:3000 Miles

US Patent# US 7,263,961B2

Application: 2005-06 LOTUS ELISE

Parts List: 1 x Weapon\*R Intake pipe. /1 x Weapon\*R Air Filter 3" /1 x 3" -3 "Coupler

1 x Intake System Bracket kit / 1 x 3" Clamp / 1 x 4mm Vacuum Cap