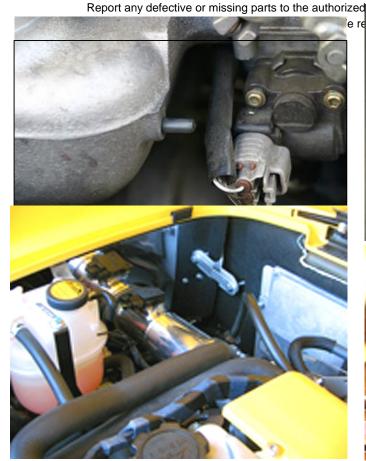

- 1 Remove bolts securing OEM air cleaner box, loosen clamps on OEM rubber intake pipe.
- 2 Unbolt the Air Recirculator valve. leave plug connected, move aside.
- 3 Remove all 4mm vacuum hoses from OEM intake and engine, remove 4mm lines from engine bay.
- 4 Disconnect the MAF sensor harness, Remove the OEM air cleaner box by pulling upwards.
- 5 Remove the OEM rubber intake tube, carefully remove MAF sensor from OEM airbox.
- 6 Wipe the throttlebody clean of any grease, install the 3" -3" coupler onto throttlebody, secure with OEM clamp.
- 7 Insert Weapon\*R intake pipe into the 3" coupler, secure with clamp.
- 8 Install the 4mm vacuum cap onto the 4mm port on the intake manifold, left behind by the OEM 4mm hoses.
- 9 Install MAF sensor into Weapon\*R intake pipe, reconnect MAF sensor harness.
- 10 Install the Weapon\*R filter onto the end of the intake pipe.

## Note: Dragon / Secret Weapon Filter Option :

- 11 Stretch the 3"-3" coupler onto the intake pipe, secure with clamp.
- 12 Insert the Dragon or Secret Weapon air filter into the coupler, secure with supplied clamp.
- 13 Install U-shaped part of intake system bracket under the clamp on air filter.
- 14 Install the rubber mounting grommet to the closest hole to the Weapon\*R air filter.
- 15 Bend the straight portion of the intake system bracket to the Rubber mounting grommet.
- 16 Secure with washer and nut included in bracket kit.
- 17 Position air intake pipe for clearance, making sure no parts are touching any part of the vehicle.
- **18** Check for hood clearance, re-adjust intake tube for perfect fitment and clearances.
- 19 Place Weapon\*R CARB Sticker on a visible place in engine compartment. ( If Applicable )