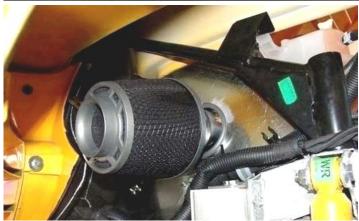

## Note: Dragon / Secret Weapon Filter Option :

- 11 Stretch the 3"-3" coupler onto the intake pipe, secure with clamp.
- 12 Insert the Dragon or Secret Weapon air filter into the coupler, secure with supplied clamp.
- 13 Install U-shaped part of intake system bracket under the clamp on air filter.
- 14 Install the rubber mounting grommet to the closest hole to the Weapon\*R air filter.
- 15 Bend the straight portion of the intake system bracket to the Rubber mounting grommet.
- 16 Secure with washer and nut included in bracket kit.
- 17 Position air intake pipe for clearance, making sure no parts are touching any part of the vehicle.
- **18** Check for hood clearance, re-adjust intake tube for perfect fitment and clearances.
- 19 Place Weapon\*R CARB Sticker on a visible place in engine compartment. ( If Applicable )