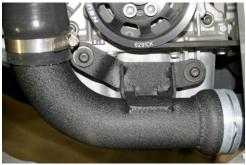

Make sure O-ring is properly seated in

NEUSPEED billet discharge Install adapter using original bolts. Torque bolts to 4 - 5 ft. lbs.

9. Install supplied silicone hose and clamp to turbocharger discharge adapter. Do not tighten clamp at this time.

10. Remove rubber grommets and spacer sleeves from original pipe and install onto NEUSPEED pipe.

- 11. Install supplied aluminum pipe to silicone hose with clamp. Bolt to engine block with original T30 Torx screws and reconnect rubber intercooler hose. Position silicone hose for maximum clearance and tighten both hose clamps.
- 12. Double-check installation. Test drive carefully.