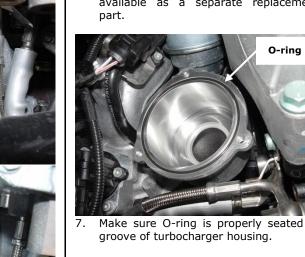

## **TOOLS REQUIRED:**

- 1 T25 TORX 1 - SCREWDRIVER
- 1 T30 TORX
  - 1 TORQUE WRENCH
- 1 RATCHET 1 - 10mm SOCKET

- 1 VEHICLE JACK
- 1 JACK STAND

below crankshaft pulley, (2) T30 Torx.

Unbolt original discharge adapter and separate adapter from turbocharger, (3) 10mm hex bolts. Note: Use caution not to damage O-ring. The O-ring is not available as a separate replacement

Make sure O-ring is properly seated in

NEUSPEED billet discharge Install adapter using original bolts. Torque bolts to 4 - 5 ft. lbs.

9. Install supplied silicone hose and clamp to turbocharger discharge adapter. Do not tighten clamp at this time.