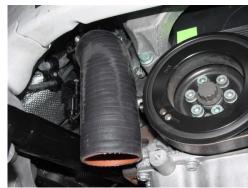

Use screwdriver to pull-out clip to release rubber intercooler hose from aluminum pipe.

- 1 SILICONE HOSE
- 2 HOSE CLAMPS

Unbolt aluminum pipe from engine just

5. Pull-out clip to release rubber hose from turbo discharge.

## **TOOLS REQUIRED:**

- 1 T25 TORX 1 - SCREWDRIVER
- 1 T30 TORX
  - 1 TORQUE WRENCH
- 1 RATCHET 1 - 10mm SOCKET

- 1 VEHICLE JACK
- 1 JACK STAND

below crankshaft pulley, (2) T30 Torx.

Unbolt original discharge adapter and separate adapter from turbocharger, (3) 10mm hex bolts. Note: Use caution not to damage O-ring. The O-ring is not available as a separate replacement