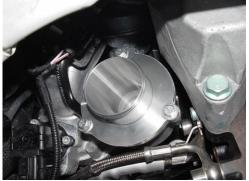

Make sure O-ring is properly seated in

NEUSPEED billet discharge Install adapter using original bolts. Torque bolts to 4 - 5 ft. lbs.

9. Install supplied silicone hose and clamp to turbocharger discharge adapter. Do not tighten clamp at this time.