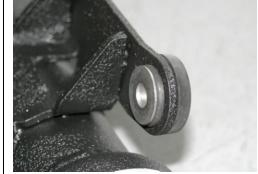

10. Remove rubber grommets and spacer sleeves from original pipe and install onto NEUSPEED pipe.

- 11. Install supplied aluminum pipe to silicone hose with clamp. Bolt to engine block with original T30 Torx screws and reconnect rubber intercooler hose. Position silicone hose for maximum clearance and tighten both hose clamps.
- 12. Double-check installation. Test drive carefully.