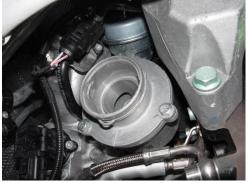

## **TOOLS REQUIRED:**

- 1 T25 TORX 1 - SCREWDRIVER
- 1 T30 TORX
  - 1 TORQUE WRENCH
- 1 RATCHET 1 - 10mm SOCKET

- 1 VEHICLE JACK
- 1 JACK STAND

below crankshaft pulley, (2) T30 Torx.

Unbolt original discharge adapter and separate adapter from turbocharger, (3) 10mm hex bolts. Note: Use caution not to damage O-ring. The O-ring is not available as a separate replacement