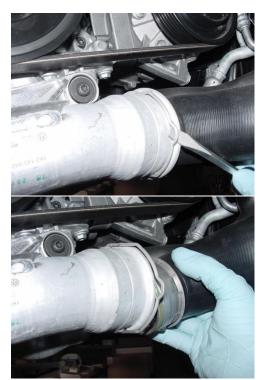

Use screwdriver to pull-out clip to release rubber intercooler hose from aluminum pipe.

- 1 SILICONE HOSE
- 2 HOSE CLAMPS

Unbolt aluminum pipe from engine just

5. Pull-out clip to release rubber hose from turbo discharge.