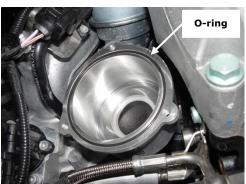

Make sure O-ring is properly seated in

NEUSPEED billet discharge Install adapter using original bolts. Torque bolts to 4 - 5 ft. lbs.

9. Install supplied silicone hose and clamp to turbocharger discharge adapter. Do not tighten clamp at this time.