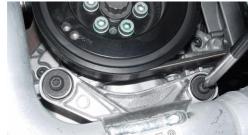

## **TOOLS REQUIRED:**

- 1 T25 TORX 1 - SCREWDRIVER
- 1 T30 TORX
  - 1 TORQUE WRENCH
- 1 RATCHET 1 - 10mm SOCKET

- 1 VEHICLE JACK
- 1 JACK STAND

below crankshaft pulley, (2) T30 Torx.

Unbolt original discharge adapter and separate adapter from turbocharger, (3) 10mm hex bolts. Note: Use caution not to damage O-ring. The O-ring is not available as a separate replacement