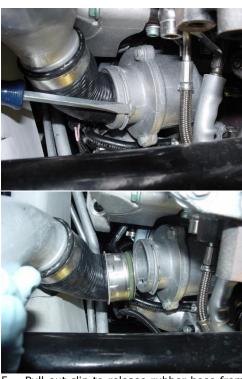

Use screwdriver to pull-out clip to release rubber intercooler hose from aluminum pipe.

- 1 SILICONE HOSE
- 2 HOSE CLAMPS

Unbolt aluminum pipe from engine just

5. Pull-out clip to release rubber hose from turbo discharge.