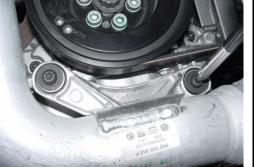

## **TOOLS REQUIRED:**

- 1 T25 TORX 1 - SCREWDRIVER
- 1 T30 TORX
  - 1 TORQUE WRENCH
- 1 RATCHET 1 - 10mm SOCKET

- 1 VEHICLE JACK
- 1 JACK STAND

below crankshaft pulley, (2) T30 Torx.

Unbolt original discharge adapter and separate adapter from turbocharger, (3) 10mm hex bolts. Note: Use caution not to damage O-ring. The O-ring is not available as a separate replacement