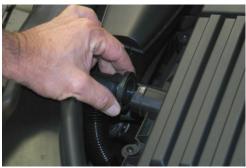

Remove air intake duct at radiator support (2) T25 Torx - one on each side.

Remove MAF sensor from air box lid using a Philips screwdriver.

10. Reinstall MAF sensor onto air intake

11. Install larger end of supplied silicone hose onto MAF sensor using #52 hose clamp and tighten. Then loosely install #48 hose clamp as shown.

12. Install and tighten rubber isolator into threaded stand-off just in front of battery.

 First install NEUSPEED intake pipe into silicone hose, then attach P-Flo bracket onto rubber grommet mount and rubber isolator.