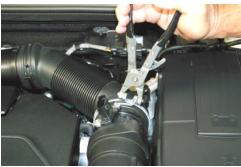

Disconnect air intake hose from MAF using spring clamp pliers.

Squeeze collar and disconnect air pump hose from air filter box lid.

4. Unscrew all Philips screws around air filter box lid and remove.

Remove cover at intake duct.

Using a 5mm hex key wrench, unbolt lower air filter box, located on back side.

Lift off lower air filter box from rubber grommet mounts, then lift out left side first and rotate intake duct around small coolant hose to remove.