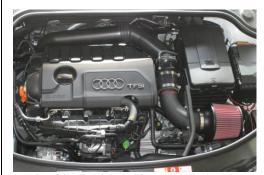

22. Install rubber strip on top-edge of *P-Flo* bracket.

23. Double-check complete installation.

Copyright 2009, NEUSPEED®. All rights reserved. Reproduction in whole or in part prohibited. DOC.65.10.92 Rev. 01.29.09