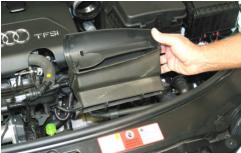

Disconnect air intake hose from MAF using spring clamp pliers.

Squeeze collar and disconnect air pump hose from air filter box lid.

4. Unscrew all Philips screws around air filter box lid and remove.

Remove cover at intake duct.

Using a 5mm hex key wrench, unbolt lower air filter box, located on back side.

Lift off lower air filter box from rubber grommet mounts, then lift out left side first and rotate intake duct around small coolant hose to remove.