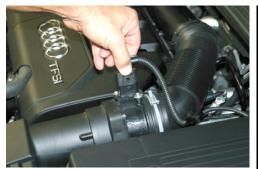

## **TOOLS REQUIRED:**

- 1 PHILIPS SCREWDRIVER
- 1 7/16 WRENCH

- 1 5mm HEX KEY WRENCH
- 1 SPRING CLAMP PLIERS 1 - T25 TORX
- 1 8mm NUT DRIVER

1. Disconnect Mass Air Flow (MAF) sensor electrical connector.

Disconnect air intake hose from MAF using spring clamp pliers.

Squeeze collar and disconnect air pump hose from air filter box lid.

4. Unscrew all Philips screws around air filter box lid and remove.

Remove cover at intake duct.