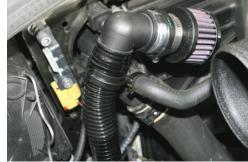

19. Attach black plastic hose support clip from radiator coolant vent hose to air pump hose.

20. Attach and tighten NEUSPEED air filter.

21. For extra protection, slide coolant hose protector sleeve just under *P-Flo* bracket.