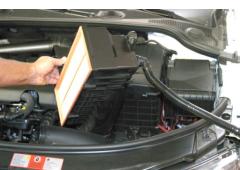

Using a 5mm hex key wrench, unbolt lower air filter box, located on back side.

Lift off lower air filter box from rubber grommet mounts, then lift out left side first and rotate intake duct around small coolant hose to remove.