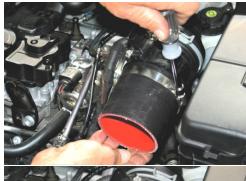

KEY WRENCH
- 1 SPRING CLAMP PLIERS 1 - T25 TORX
- 1 8mm NUT DRIVER



1. Disconnect Mass Air Flow (MAF) sensor electrical connector.



Disconnect air intake hose from MAF using spring clamp pliers.



Squeeze collar and disconnect air pump hose from air filter box lid.



4. Unscrew all Philips screws around air filter box lid and remove.



Remove cover at intake duct.



Using a 5mm hex key wrench, unbolt lower air filter box, located on back side.



Lift off lower air filter box from rubber grommet mounts, then lift out left side first and rotate intake duct around small coolant hose to remove.





Remove air intake duct at radiator support (2) T25 Torx - one on each side.



Remove MAF sensor from air box lid using a Philips screwdriver.



10. Reinstall MAF sensor onto air intake





11. Install larger end of supplied silicone hose onto MAF sensor using #52 hose clamp and tighten. Then loosely install #48 hose clamp as shown.



12. Install and tighten rubber isolator into threaded stand-off just in front of battery.





 First install NEUSPEED intake pipe into silicone hose, then attach P-Flo bracket onto rubber grommet mount and rubber isolator.



14. Install and tighten acorn nut.



15. Tighten #48 hose clamp.



16. Re-attach MAF electrical connector.



17. Rotate air pump fitting 90-degrees counter-clockwise.





18. Attach mini filter to billet fitting and tighten. Then connect to air pump fitting.



19. Attach black plastic hose support clip from radiator coolant vent hose to air pump hose.



20. Attach and tighten NEUSPEED air filter.



21. For extr