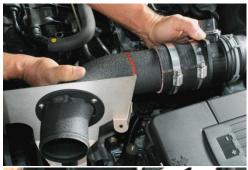

12. Install and tighten rubber isolator into threaded stand-off just in front of battery.

 First install NEUSPEED intake pipe into silicone hose, then attach P-Flo bracket onto rubber grommet mount and rubber isolator.

14. Install and tighten acorn nut.

15. Tighten #48 hose clamp.

16. Re-attach MAF electrical connector.

17. Rotate air pump fitting 90-degrees counter-clockwise.

18. Attach mini filter to billet fitting and tighten. Then connect to air pump fitting.