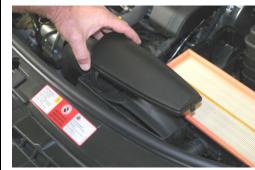

Disconnect air intake hose from MAF using spring clamp pliers.

Squeeze collar and disconnect air pump hose from air filter box lid.

4. Unscrew all Philips screws around air filter box lid and remove.

Remove cover at intake duct.