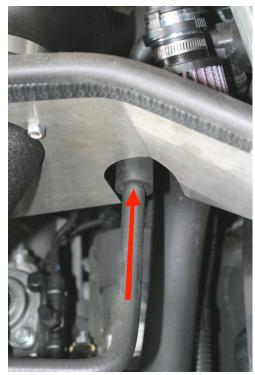

12. Install and tighten rubber isolator into threaded stand-off just in front of battery.

 First install NEUSPEED intake pipe into silicone hose, then attach P-Flo bracket onto rubber grommet mount and rubber isolator.

14. Install and tighten acorn nut.

15. Tighten #48 hose clamp.

16. Re-attach MAF electrical connector.

17. Rotate air pump fitting 90-degrees counter-clockwise.

18. Attach mini filter to billet fitting and tighten. Then connect to air pump fitting.