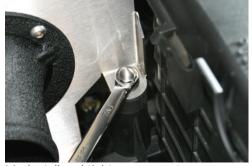

12. Install and tighten rubber isolator into threaded stand-off just in front of battery.

 First install NEUSPEED intake pipe into silicone hose, then attach P-Flo bracket onto rubber grommet mount and rubber isolator.

14. Install and tighten acorn nut.

15. Tighten #48 hose clamp.

16. Re-attach MAF electrical connector.

17. Rotate air pump fitting 90-degrees counter-clockwise.

18. Attach mini filter to billet fitting and tighten. Then connect to air pump fitting.