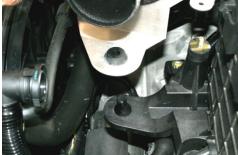

12. Install and tighten rubber isolator into threaded stand-off just in front of battery.

 First install NEUSPEED intake pipe into silicone hose, then attach P-Flo bracket onto rubber grommet mount and rubber isolator.