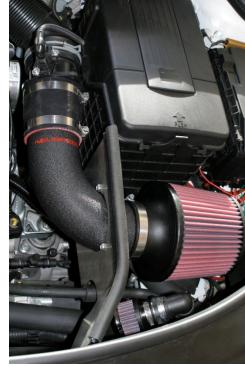

22. Install rubber strip on top-edge of *P-Flo* bracket.

23. Double-check complete installation.

Copyright 2009, NEUSPEED®. All rights reserved. Reproduction in whole or in part prohibited. DOC.65.10.92 Rev. 01.29.09