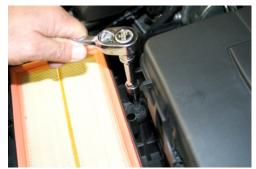

Remove air intake duct at radiator support (2) T25 Torx - one on each side.

Remove MAF sensor from air box lid using a Philips screwdriver.

10. Reinstall MAF sensor onto air intake

11. Install larger end of supplied silicone hose onto MAF sensor using #52 hose clamp and tighten. Then loosely install #48 hose clamp as shown.