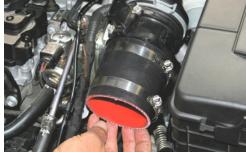

Remove air intake duct at radiator support (2) T25 Torx - one on each side.

Remove MAF sensor from air box lid using a Philips screwdriver.

10. Reinstall MAF sensor onto air intake

11. Install larger end of supplied silicone hose onto MAF sensor using #52 hose clamp and tighten. Then loosely install #48 hose clamp as shown.

14. Install and tighten acorn nut.

15. Tighten #48 hose clamp.

16. Re-attach MAF electrical connector.

17. Rotate air pump fitting 90-degrees counter-clockwise.

18. Attach mini filter to billet fitting and tighten. Then connect to air pump fitting.