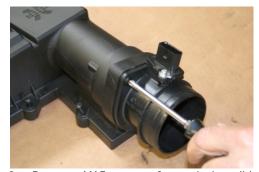

Remove air intake duct at radiator support (2) T25 Torx - one on each side.

Remove MAF sensor from air box lid using a Philips screwdriver.

10. Reinstall MAF sensor onto air intake

11. Install larger end of supplied silicone hose onto MAF sensor using #52 hose clamp and tighten. Then loosely install #48 hose clamp as shown.