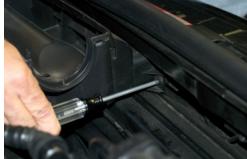

Remove air intake duct at radiator support (2) T25 Torx - one on each side.

Remove MAF sensor from air box lid using a Philips screwdriver.

10. Reinstall MAF sensor onto air intake

11. Install larger end of supplied silicone hose onto MAF sensor using #52 hose clamp and tighten. Then loosely install #48 hose clamp as shown.