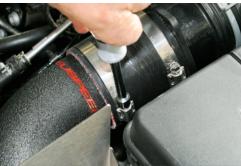

19. Attach black plastic hose support clip from radiator coolant vent hose to air pump hose.

20. Attach and tighten NEUSPEED air filter.

21. For extra protection, slide coolant hose protector sleeve just under *P-Flo* bracket.