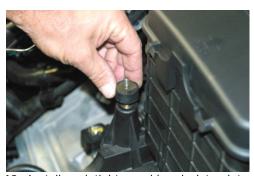

12. Install and tighten rubber isolator into threaded stand-off just in front of battery.

 First install NEUSPEED intake pipe into silicone hose, then attach P-Flo bracket onto rubber grommet mount and rubber isolator.