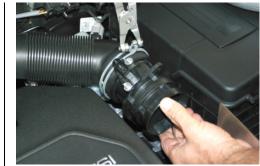

Disconnect air intake hose from MAF using spring clamp pliers.

Squeeze collar and disconnect air pump hose from air filter box lid.

4. Unscrew all Philips screws around air filter box lid and remove.

Remove cover at intake duct.