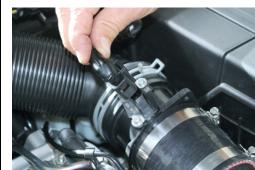

14. Install and tighten acorn nut.

15. Tighten #48 hose clamp.

16. Re-attach MAF electrical connector.

17. Rotate air pump fitting 90-degrees counter-clockwise.

18. Attach mini filter to billet fitting and tighten. Then connect to air pump fitting.