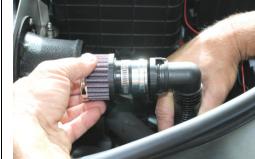

14. Install and tighten acorn nut.

15. Tighten #48 hose clamp.

16. Re-attach MAF electrical connector.

17. Rotate air pump fitting 90-degrees counter-clockwise.

18. Attach mini filter to billet fitting and tighten. Then connect to air pump fitting.