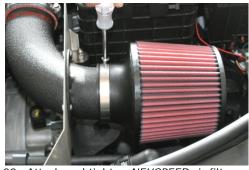

19. Attach black plastic hose support clip from radiator coolant vent hose to air pump hose.

20. Attach and tighten NEUSPEED air filter.

21. For extra protection, slide coolant hose protector sleeve just under *P-Flo* bracket.

22. Install rubber strip on top-edge of *P-Flo* bracket.

23. Double-check complete installation.

Copyright 2009, NEUSPEED®. All rights reserved. Reproduction in whole or in part prohibited. DOC.65.10.92 Rev. 01.29.09