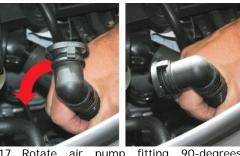

14. Install and tighten acorn nut.

15. Tighten #48 hose clamp.

16. Re-attach MAF electrical connector.

17. Rotate air pump fitting 90-degrees counter-clockwise.

18. Attach mini filter to billet fitting and tighten. Then connect to air pump fitting.