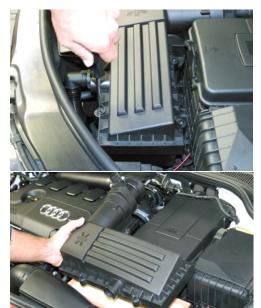

19. Attach black plastic hose support clip from radiator coolant vent hose to air pump hose.

20. Attach and tighten NEUSPEED air filter.

21. For extra protection, slide coolant hose protector sleeve just under *P-Flo* bracket.

22. Install rubber strip on top-edge of *P-Flo* bracket.

23. Double-check complete installation.

Copyright 2009, NEUSPEED®. All rights reserved. Reproduction in whole or in part prohibited. DOC.65.10.92 Rev. 01.29.09