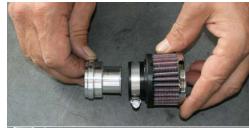

14. Install and tighten acorn nut.

15. Tighten #48 hose clamp.

16. Re-attach MAF electrical connector.

17. Rotate air pump fitting 90-degrees counter-clockwise.

18. Attach mini filter to billet fitting and tighten. Then connect to air pump fitting.