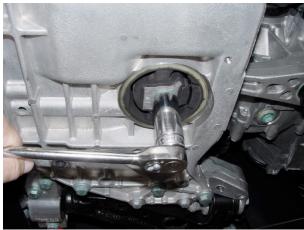

above.

1 - TORQUE WRENCH

1. Raise front of vehicle and support with jack stands under lifting points. **NEVER WORK UNDER A VEHICLE SUPPORTED ONLY WITH A JACK!** 

2. Unbolt the 21mm hex bolt from torque mount in aluminum sub-frame.

4. Install 14mm washer.

3. Use Silicone spray on urethane insert to ease installation, match up to rubber mount and push up until it bottoms out.

5. Install 3" stainless steel washer on to factory bolt and tighten into mount. Torque bolt to 74 ft. lbs.