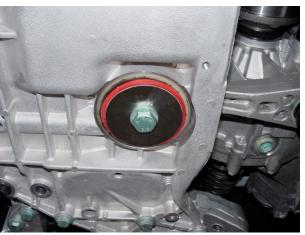

©2009, Automotive Performance Systems, Inc. All rights reserved. Reproduction in whole or in part prohibited. DOC.22.10.91 Rev. 02.05.09

4. Install 14mm washer.

3. Use Silicone spray on urethane insert to ease installation, match up to rubber mount and push up until it bottoms out.

5. Install 3" stainless steel washer on to factory bolt and tighten into mount. Torque bolt to 74 ft. lbs.