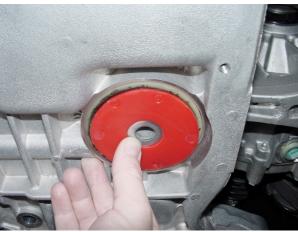

4. Install 14mm washer.

3. Use Silicone spray on urethane insert to ease installation, match up to rubber mount and push up until it bottoms out.

5. Install 3" stainless steel washer on to factory bolt and tighten into mount. Torque bolt to 74 ft. lbs.