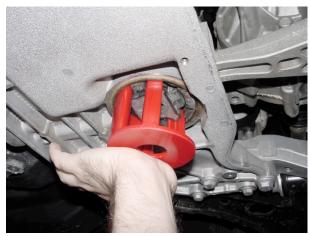

4. Install 14mm washer.

3. Use Silicone spray on urethane insert to ease installation, match up to rubber mount and push up until it bottoms out.

5. Install 3" stainless steel washer on to factory bolt and tighten into mount. Torque bolt to 74 ft. lbs.