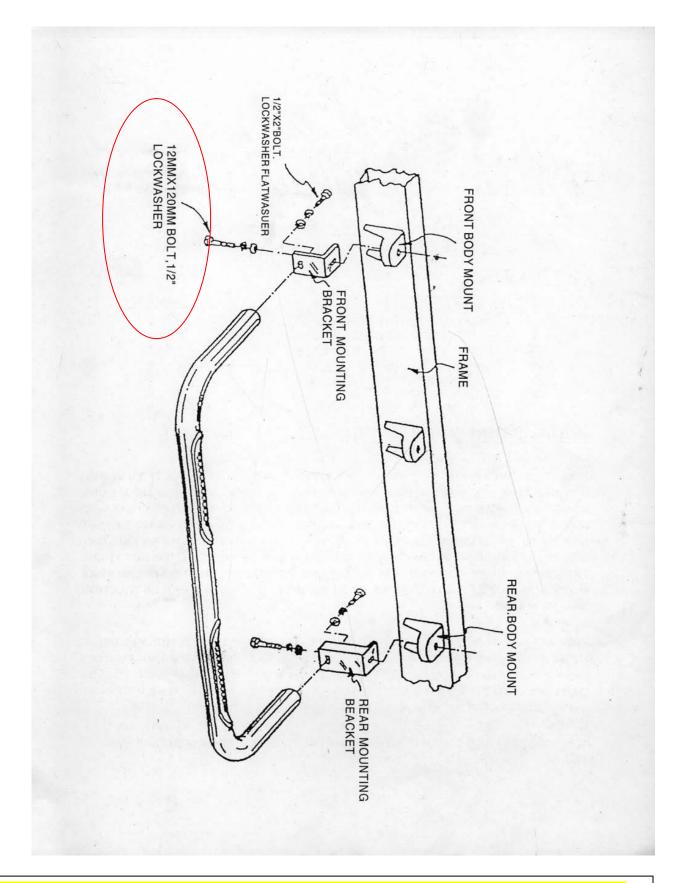

### **PARTS LIST**

- (2) SIDE TUBES WITH STEPS
- (2) FRONT MOUNT BRACKETS
- (2) REAR MOUNT BRACKETS
- (4) 1/2" x 2" HEX HEAD BOLTS

- (8) 1/2" FLAT WASHERS
- (8) 1/2" SPLIT LOCK WASHERS
- (4) M12 1.75 x 120mm HEX HEAD BOLTS

#### **PROCEDURE**

- 1. Begin installation by working on driver side of the vehicle (see illustration).
- 2. From underneath truck, loosen and remove body mount bolts that run upward through mounts into floorboard. Attach and secure Front Mount Bracket to underside of vehicles front body mount, re-using isolator and puck, but replacing factory bolt with (1) M12 1.75 x 120mm bolt, (1) ½" split lock washer, and (1) ½" flat washer. Hand Tighten.

Note: Use caution when removing bolts as the rubber isolators and metal pucks may fall.

- 3. Attach and secure Rear Mount Bracket to underside of vehicles rear body mount in same manner as the front.
- 4. Attach Side Tube to Front and Rear Brackets using (1) ½" x 2" bolt, (1) ½" split lock washer, and (1) ½" flat washer for each bracket, and hand tighten. Torque M12 bolts first to 65 ft-lbs and then the ½" bolts that secure the Side Bar to 65 ft-lbs, to complete the driver-side assembly.