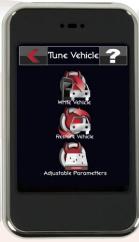

## **Performance Programmer:**

There is no setup required: simply plug the inTune into your vehicle's OBD-II port and select the tuning menu to automatically detect the PCM's calibration information. That will provide a list of available preloaded tunes to enhance both performance and economy. For example, on a 2008 Corvette C6, DiabloSport's preloaded tunes can improve power by 20 hp and 25 ft/lbs of torque with no other modifications necessary. As with all of DiabloSport's performance tunes, throttle response will be vastly improved (no more drive-by-wire lag!) and midrange power is increased.

### **Full Support for Custom Tuning:**

This device can be fully custom tuned by a DiabloSport Dealer using our CMR Tuning software. Tunes can be created for any mix of aftermarket parts on your Corvette including Superchargers, Turbos, Larger Injectors and more. DiabloSport's CMR Tuning software suite allows dealers to effectively calibrate your Corvette for ANY aftermarket bolt on you have installed on the vehicle!

# The inTune will allow you to adjust the following parameters, no custom tunes necessary:

- Gear Ratio
- Tire Size
- Transmission Shift Points (Auto)
- Transmission Shift Firmness (Auto)
- Torque Management
- Cooling Fan On/Off

- Fuel Rich/Lean Adjustment
- Fuel Injector Calibration
- Spark Timing Advance/Retard
- Idle RPM
- Rev Limiter

mak

The

Cor Cor ort inTune is the new Predator. The Dia power and adjustable of The DiabloSpor nTune programmer is better than Bully Dog,