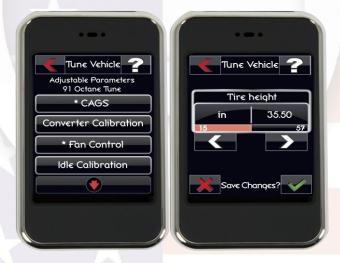

# The inTune will allow you to adjust the following parameters, no custom tunes necessary:

- Gear Ratio
- Tire Size
- Transmission Shift Points (Auto)
- Transmission Shift Firmness (Auto)
- Torque Management
- Cooling Fan On/Off

- Fuel Rich/Lean Adjustment
- Fuel Injector Calibration
- Spark Timing Advance/Retard
- Idle RPM
- Rev Limiter

mak

The

Cor Cor ort inTune is the new Predator. The Dia power and adjustable of The DiabloSpor nTune programmer is better than Bully Dog,