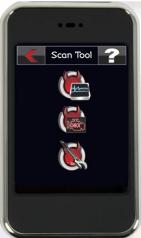

### **Data Logging:**

The inTune offers users the ability to log and record information from the stock sensors in a numerical readout format, as well as additional input to log data read by an added aftermarket sensor, like a wideband O2 from such companies as AEM or PLX, an EGT sensor, and more.

#### **Diagnostic Code Reader:**

The handheld device can also be used as a diagnostic code reader. You can save hundreds of dollars each year by reading/clearing your own computer codes rather than paying a dealer to do the same. This function can be used to pull all engine-related trouble codes.