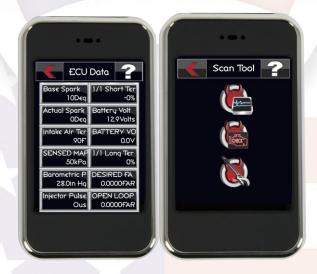

### **Data Logging:**

The inTune offers users the ability to log and record information from the stock sensors in a numerical readout format, as well as additional input to log data read by an added aftermarket sensor, like a wideband O2 from such companies as AEM or PLX, an EGT sensor, and more.

#### **Diagnostic Code Reader:**

The handheld device can also be used as a diagnostic code reader. You can save hundreds of dollars each year by reading/clearing your own computer codes rather than paying a dealer to do the same. This function can be used to pull all engine-related trouble codes.