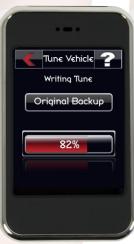

## **Performance Programmer:**

There is no setup required: simply plug the inTune into your vehicle's OBD-II port and select the tuning menu to automatically detect the PCM's calibration information. That will provide a list of available preloaded tunes to enhance both performance and economy. For example, on a 2008 Corvette C6, DiabloSport's preloaded tunes can improve power by 20 hp and 25 ft/lbs of torque with no other modifications necessary. As with all of DiabloSport's performance tunes, throttle response will be vastly improved (no more drive-by-wire lag!) and midrange power is increased.

#### **Automatic Online Updates with Mac compatibility:**

Staying up to date with inTune couldn't be any easier: FREE updates come as downloads from the internet and load through our new Auto Updater with the included USB cable, requiring no software to install on your computer, and no additional purchases! This new technology means that sending a custom tune to the inTune is as simple as dragging and dropping it off the desktop of a Mac or PC. Updates can include improved tunes, new vehicle applications, better functionality and even new user interface enhancements.