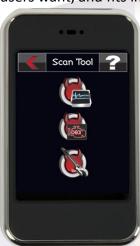

### **Diagnostic Code Reader**

The handheld device can also be used as a diagnostic code reader. You can save hundreds of dollars each year by reading/clearing your own computer codes rather than paying a dealer to do the same. This function can be used to pull all engine-related trouble codes.