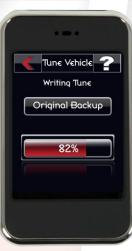

#### **Automatic Online Updates with Mac compatibility**

Staying up to date with inTune couldn't be any easier: FREE updates come as downloads from the internet and load through our new Auto Updater with the included USB cable, requiring no software to install on your computer, and no additional purchases! This new technology means that sending a custom tune to the inTune is as simple as dragging and dropping it off the desktop of a Mac or PC. Updates can include improved tunes, new vehicle applications, better functionality and even new user interface enhancements.