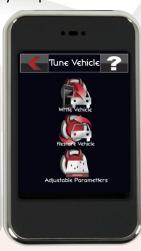

#### **Performance Programmer**

There is no setup required: simply plug the inTune into your vehicle's OBD-II port and select the tuning menu to automatically detect the ECU's calibration information. That will provide a list of available preloaded tunes to enhance both performance and economy. For example, a 2005 Mustang GT will typically see a 20 hp and 25 ft/lb torque gain with no other modifications running the 93-octane tune. In addition to the famous preloaded "Diablotunes", Diablosport's prewritten CAI and pulley upgrade tunes are like getting a free trip to the dyno for those mods!

## **Full Support for Custom Tuning**

This device can be fully custom tuned by a DiabloSport Dealer using our CMR Tuning software. There is virtually no limit to the amount of custom tunes the inTune can hold! Tunes can be created for any mix of aftermarket parts on your Mustang including superchargers, turbos, larger Injectors and more. DiabloSport's CMR Tuning software suite allows dealers to effectively calibrate your Mustang for ANY aftermarket bolt on you have installed or have in mind for your vehicle!