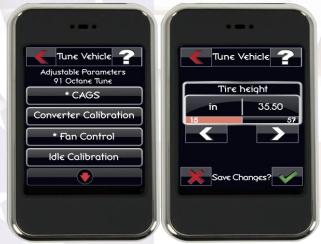

## The inTune will allow you to adjust the following parameters, no custom tunes necessary:

- Gear Ratio
- Tire Size
- Automatic Transmission Shift Points
- Automatic Transmission Shift Firmness
- Torque Management
- Cooling Fan On/Off

- Fuel Rich/Lean Adjustment
- Fuel Injector Calibration
- Spark Timing Advance/Retard
- Idle RPM
- Rev Limiter

SpecifinTune is the new Predato

wehicles to make more rower and adjustability. The DiabloSpo mer is bet at than superched. The DiabloSport inTune programmer is be the DiabloSport inTune Programmer is better than Edge. The DiabloSport i