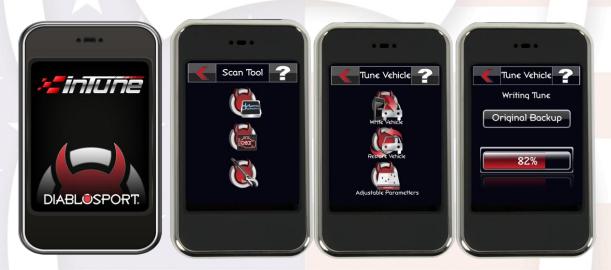

## **Performance Programmer:**

There is no setup required: simply plug the inTune into your vehicle's OBD-II port and select the tuning menu to automatically detect the ECU's calibration information. That will provide a list of available preloaded tunes to enhance both performance and economy. For example, on a 2011 Camaro SS, DiabloSport's preloaded tunes can improve power by 20 hp and 25 ft/lbs of torque with no other modifications necessary. As with all of DiabloSport's performance tunes, throttle response will be vastly improved (no more drive-by-wire lag!) and midrange power is increased.

## **Full Support for Custom Tuning:**

This device can be fully custom tuned by a DiabloSport Dealer using our CMR Tuning software. Tunes can be created for any mix of aftermarket parts on your Camaro including Superchargers, Turbos, Larger Injectors and more. DiabloSport's CMR Tuning software suite allows dealers to effectively calibrate your Corvette for ANY aftermarket bolt on you have installed on the vehicle!

### **Data Logging:**

The inTune offers users the ability to log and record information from the stock sensors in a numerical readout format, as well as additional input to log data read by an added aftermarket sensor, like a wideband O2 from such companies as AEM or PLX, an EGT sensor, and more.

#### **Diagnostic Code Reader:**

The handheld device can also be used as a diagnostic code reader. You can save hundreds of dollars each year by reading/clearing your own computer codes rather than paying a dealer to do the same. This function can be used to pull all engine-related trouble codes.

## The inTune will allow you to adjust the following parameters, no custom tunes necessary:

- Gear Ratio
- Tire Size
- Automatic Transmission Shift Points
- Automatic Transmission Shift Firmness
- Torque Management
- Cooling Fan On/Off

- Fuel Rich/Lean Adjustment
- Fuel Injector Calibration
- Spark Timing Advance/Retard
- Idle RPM
- Rev Limiter

SpecifinTune is the new Predato

wehicles to make more rower and adjustability. The DiabloSpo mer is bet at than superched. The DiabloSport inTune programmer is be the DiabloSport inTune Programmer is better than Edge. The DiabloSport i