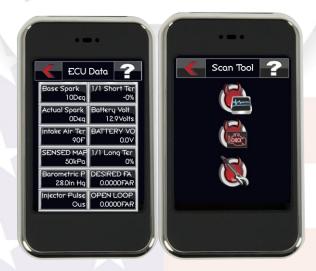

### **Data Logging:**

The inTune offers users the ability to log and record information from the stock sensors in a numerical readout format, as well as additional input to log data read by an added aftermarket sensor, like a wideband O2 from such companies as AEM or PLX, an EGT sensor, and more.

#### **Diagnostic Code Reader:**

The handheld device can also be used as a diagnostic code reader. You can save hundreds of dollars each year by reading/clearing your own computer codes rather than paying a dealer to do the same. This function can be used to pull all engine-related trouble codes.