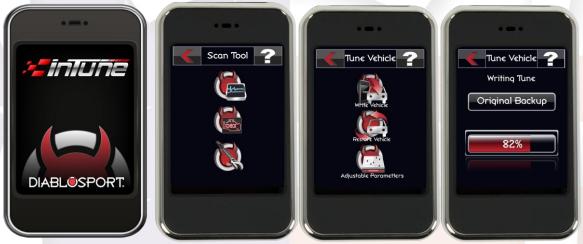

#### What is the DiabloSport inTune?

The DiabloSport inTune programmer is the all new successor for the Predator handheld tuner that you've come to know and love. The long tour of the Predator tuner was an excellent one, but it has finally reached its home stretch making way for the DiabloSport inTune. The DiabloSport inTune has all of the famous preloaded tunes and available adjustments as the Predator, in a smaller, more advanced, and easier-to-use device!

DiabloSport inTune delivers an enhanced user experience with easy-to-understand menus controlled through a color touch screen, automatic USB updates via the internet (with no cable kits to buy!), and broad range of vehicle support coupled with a host of vehicle specific features, all at an incredibly affordable price. It's like no other flash tuning device available, offering all of the functions users want, and fits in your pocket!

#### Full Support for Custom Tuning:

This device can be fully custom tuned by a DiabloSport Dealer using our CMR Tuning software. Tunes can be created for any mix of aftermarket parts on your Dodge Truck/SUV including superchargers, turbos, larger Injectors and more. DiabloSport's CMR Tuning software suite allows dealers to effectively calibrate your truck for ANY aftermarket bolt on you have installed on the vehicle!

#### **Data Logging:**

The inTune offers users the ability to log and record information from the stock sensors in a numerical readout format, as well as additional input to log data read by an added aftermarket sensor, like a wideband O2 from such companies as AEM or PLX, an EGT sensor, and more.

#### **Diagnostic Code Reader:**

The handheld device can also be used as a diagnostic code reader. You can save hundreds of dollars each year by reading/clearing your own computer codes rather than paying a dealer to do the same. This function can be used to pull all engine-related trouble codes.

#### Automatic Online Updates with Mac compatibility:

Staying up to date with inTune couldn't be any easier: FREE updates come as downloads from the internet and load through our new Auto Updater with the included USB cable, requiring no software to install on your computer, and no additional purchases! This new technology means that sending a custom tune to the inTune is as simple as dragging and dropping it off the desktop of a Mac or PC. Updates can include improved tunes, new vehicle applications, better functionality and even new user interface enhancements.

#### The inTune will allow you to adjust the following parameters, no custom tunes necessary:

Tune Vehicle

Adjustable Parameters 91 Octane Tune

CAGS

werter Calibration \* Fan Control Idle Calibration

- Idle RPM Drive/Neutral, 04-2010
- WOT Fuel 1k-3.8k / 4k-5k / 5k-7k
- Rev Limit Drive/Neutral, 04-2010
- WOT Spark 1k-3.8k / 4k-5k / 5k-7k
- Speedometer for Tire Size
- MDS (Multiple Displacement System) disable, where applicable