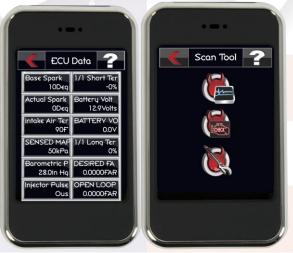

#### **Data Logging:**

The inTune offers users the ability to log and record information from the stock sensors in a numerical readout format, as well as additional input to log data read by an added aftermarket sensor, like a wideband O2 from such companies as AEM or PLX, an EGT sensor, and more.

#### **Diagnostic Code Reader:**

The handheld device can also be used as a diagnostic code reader. You can save hundreds of dollars each year by reading/clearing your own computer codes rather than paying a dealer to do the same. This function can be used to pull all engine-related trouble codes.